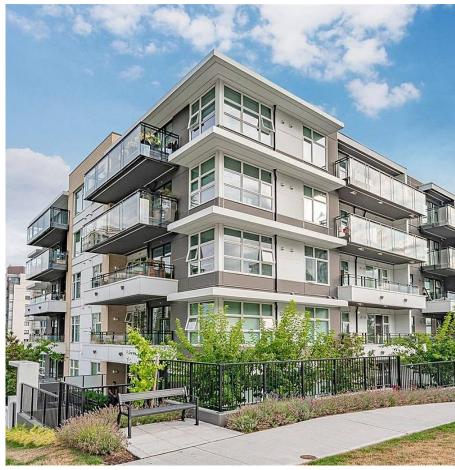

## 405 1012 Auckland Street, New Westminster

\$849,000

Capitol by Porte Homes in the heart of Downtown New Westminster. This functional 2 bed and 2 bath features open concept layout used to be show room floor plan, 9' ceilings, in-suite laundry, plank laminate flooring, soft close cabinetry, full size stainless steel appliance package, quartz countertops and tile backsplash and huge balcony. Walking distance to skytrain, shopping, restaurants, schools and parks.