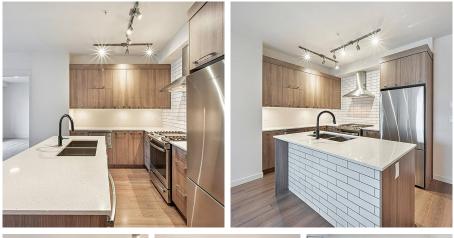

## 405 1012 Auckland Street, New Westminster

\$849,000

Capitol by Porte Homes in the heart of Downtown New Westminster. This functional 2 bed and 2 bath features open concept layout used to be show room floor plan, 9' ceilings, in-suite laundry, plank laminate flooring, soft close cabinetry, full size stainless steel appliance package, quartz countertops and tile backsplash and huge balcony. Walking distance to skytrain, shopping, restaurants, schools and parks.