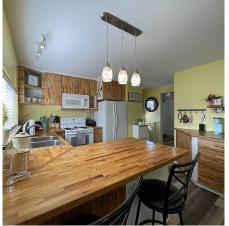

## 25103 Dewdney Trunk Road, Maple Ridge

\$950,000

Enjoy this rural lifestyle on a level, fenced 10,720 sq ft lot backing onto green space (Just under 1/4). This 2 bed/2 bath rancher had major renos in 2013 including hardy plank siding, high efficiency furnace, custom Brazilian Eucalyptus counters & Cabinets, European ensuite, plumbing, wiring, doors, drywall, insulation & new patio. 2012 Roof. 2015 New septic Field, 2018 Hot Tub & Gazebo, 2019 front loading W/D & wood stove, 2020 new flooring. Lots of room for your toys plus 2 storage structures. Only 10 min to downtown Maple Ridge, amazing creeks & trails at Kanaka Regional Park, new strip malls with Save On Foods.