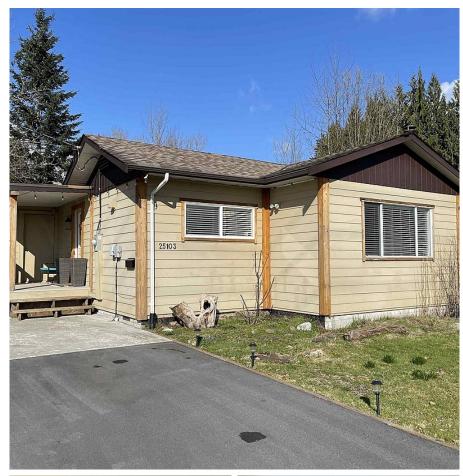

## 25103 Dewdney Trunk Road, Maple Ridge

\$950,000

Enjoy this rural lifestyle on a level, fenced 10,720 sq ft lot backing onto green space (Just under 1/4). This 2 bed/2 bath rancher had major renos in 2013 including hardy plank siding, high efficiency furnace, custom Brazilian Eucalyptus counters & Cabinets, European ensuite, plumbing, wiring, doors, drywall, insulation & new patio. 2012 Roof. 2015 New septic Field, 2018 Hot Tub & Gazebo, 2019 front loading W/D & wood stove, 2020 new flooring. Lots of room for your toys plus 2 storage structures. Only 10 min to downtown Maple Ridge, amazing creeks & trails at Kanaka Regional Park, new strip malls with Save On Foods.

## **KEY INFORMATION**

MLS® R2680936

Residential Detached

Websters Corners

2 Bedrooms

2 Bathrooms

1,088 SF

10,720 SF Lot