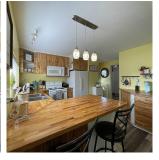

## 25103 Dewdney Trunk Road, Maple Ridge

\$950,000

Enjoy this rural lifestyle on a level, fenced 10,720 sq ft lot backing onto green space (Just under 1/4). This 2 bed/2 bath rancher had major renos in 2013 including hardy plank siding, high efficiency furnace, custom Brazilian Eucalyptus counters & Cabinets, European ensuite, plumbing, wiring, doors, drywall, insulation & new patio. 2012 Roof. 2015 New septic Field, 2018 Hot Tub & Gazebo, 2019 front loading W/D & wood stove, 2020 new flooring. Lots of room for your toys plus 2 storage structures. Only 10 min to downtown Maple Ridge, amazing creeks & trails at Kanaka Regional Park, new strip malls with Save On Foods.