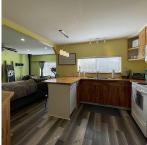

## 25103 Dewdney Trunk Road, Maple Ridge

\$950,000

Enjoy this rural lifestyle on a level, fenced 10,720 sq ft lot backing onto green space (Just under 1/4). This 2 bed/2 bath rancher had major renos in 2013 including hardy plank siding, high efficiency furnace, custom Brazilian Eucalyptus counters & Cabinets, European ensuite, plumbing, wiring, doors, drywall, insulation & new patio. 2012 Roof. 2015 New septic Field, 2018 Hot Tub & Gazebo, 2019 front loading W/D & wood stove, 2020 new flooring. Lots of room for your toys plus 2 storage structures. Only 10 min to downtown Maple Ridge, amazing creeks & trails at Kanaka Regional Park, new strip malls with Save On Foods.