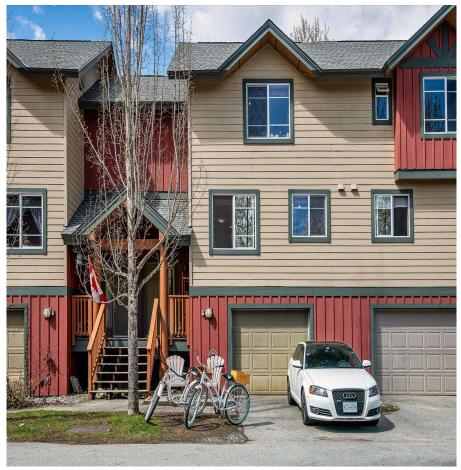

## 2 1450 Vine Road, Pemberton

\$839,000

Location is key and this home is in a very ideal section of the complex at the end of a quiet no thru road. You'll love the privacy here with unobstructed mountain views from the kitchen, dining room and second bedroom. The east/west orientation allows all day sun and makes this home bright and airy all day. This two-bedroom, twobathroom home has been immaculately kept over the years and has many custom features including bamboo flooring, custom shelving in the laundry, a cubby space or play area in the second bedroom and a murphy bed in the garage. The master ensuite has had a stylish renovation with heated flooring and full-size double shower. There is extra storage space under the deck, and the backyard green space has lots of room to play and privacy!