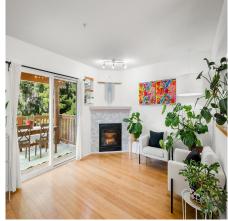

## 2 1450 Vine Road, Pemberton

\$839,000

Location is key and this home is in a very ideal section of the complex at the end of a quiet no thru road. You'll love the privacy here with unobstructed mountain views from the kitchen, dining room and second bedroom. The east/west orientation allows all day sun and makes this home bright and airy all day. This two-bedroom, twobathroom home has been immaculately kept over the years and has many custom features including bamboo flooring, custom shelving in the laundry, a cubby space or play area in the second bedroom and a murphy bed in the garage. The master ensuite has had a stylish renovation with heated flooring and full-size double shower. There is extra storage space under the deck, and the backyard green space has lots of room to play and privacy!