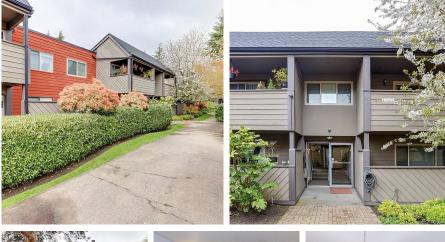

## 151 5421 10 Avenue, Delta

\$428,800

DIAMOND IN THE ROUGH! Spacious ground floor unit with open plan in desired Sundial Villa features a huge dining/living room area looking onto private garden patio that offers room for table and chairs. The master is large and features a walk through closet to the main bathroom cabinets that has been updated and the kitchen cabinets were also done at some point. Some new flooring and paint will go a long way here! The complex enjoys an ideal location within close walking distance to all the towns amenities with bonus secure underground parking. Perfect for starting out or downsizing!