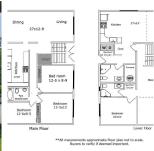

## 11390 Loughren Drive, Surrey

\$1,699,000

5 Bedroom, 3 Bathroom Home on a private lot on a very quite dead end street, stone throw away from the Port Mann with easy access to Vancouver and Fraser valley. Single car garage with access to the rear yard for more toy storage and lots of parking!! Bachelor suite rented for \$800/month. Potential rent of 2000/month from basement. Option to convert basement into extra large 2 bedroom suite or one bedroom suite + bachelor suite to increase revenue potential. Big front yard and large rear yard is your urban oasis, wrapped in trees and hedges for a private camp like setting!! viewing by appointment.

## **KEY INFORMATION**

MLS® R2680500

Residential Detached

**Bolivar Heights** 

5 Bedrooms

3 Bathrooms

2,246 SF

11,834 SF Lot