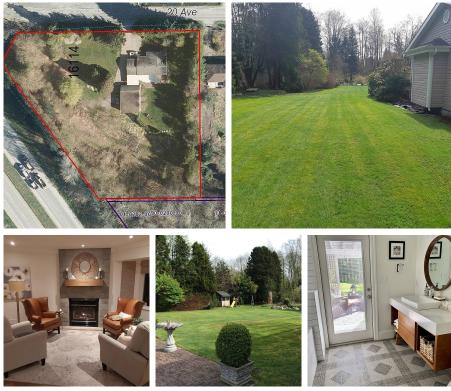

## 16114 20 Avenue, Surrey

\$3,650,000

Great opportunity for families and investors! 1.94acre future development property w/quality 2,372 sq.ft. home. Three bedroom, 2 bathroom completely renovated throughout in 2018 w/ hardwood floors, new bathrooms, gas fireplaces, in large family room and living room. A beautiful and spacious south-facing kitchen with a large island and 2 ovens, which opens out through French doors onto a huge deck set-up for entertaining. Sunny landscaped, private backyard with gardens, zip-line, playhouse. A detached 1,300 sq.ft. workshop and covered carport with RV parking. Near Grandview corners, Aquatic Centre and new schools, Edgewood Elementary and Grandview Heights Secondary. Located in the heart of the Highway 99 Corridor in South Surrey and is slated for future light industrial/business park use.