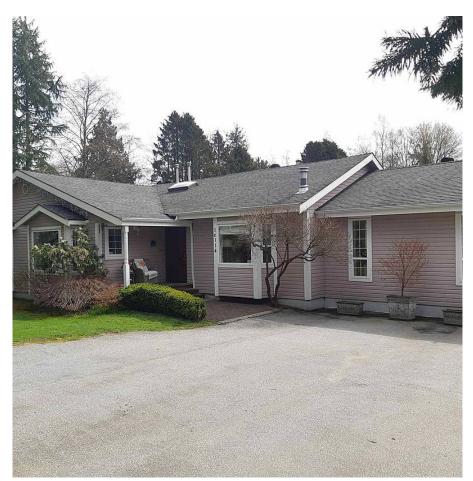

## 16114 20 Avenue, Surrey

\$3,650,000

Great opportunity for families and investors! 1.94acre future development property w/quality 2,372 sq.ft. home. Three bedroom, 2 bathroom completely renovated throughout in 2018 w/ hardwood floors, new bathrooms, gas fireplaces, in large family room and living room. A beautiful and spacious south-facing kitchen with a large island and 2 ovens, which opens out through French doors onto a huge deck set-up for entertaining. Sunny landscaped, private backyard with gardens, zip-line, playhouse. A detached 1,300 sq.ft. workshop and covered carport with RV parking. Near Grandview corners, Aquatic Centre and new schools, Edgewood Elementary and Grandview Heights Secondary. Located in the heart of the Highway 99 Corridor in South Surrey and is slated for future light industrial/business park use.