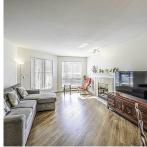

## 210 7437 Moffatt Road, Richmond

\$468,000

Colony Bay, located in a quiet and convenient area. Close to Richmond Centre, Library and Minoru Community Centre. School catchment is ferris Elementary School and Richmond High School. This SOUTHEAST exposure, corner unit welcomes first sunshine in the morning and fills bright and warm at noon time. Spacious bedroom can be set with King Size bed. Updated with laminate flooring through the unit. Brand new luxury Bosch washer/dryer. Extra large locker for this unit. It's a good opportunity for first time buyer or downsize from house. CANCEL OPENHOUSE