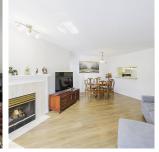

## 210 7437 Moffatt Road, Richmond

\$468,000

Colony Bay, located in a quiet and convenient area. Close to Richmond Centre, Library and Minoru Community Centre. School catchment is ferris Elementary School and Richmond High School. This SOUTHEAST exposure, corner unit welcomes first sunshine in the morning and fills bright and warm at noon time. Spacious bedroom can be set with King Size bed. Updated with laminate flooring through the unit. Brand new luxury Bosch washer/dryer. Extra large locker for this unit. It's a good opportunity for first time buyer or downsize from house. CANCEL OPENHOUSE