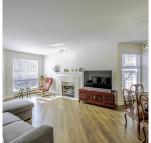

## 210 7437 Moffatt Road, Richmond

\$468,000

Colony Bay, located in a quiet and convenient area. Close to Richmond Centre, Library and Minoru Community Centre. School catchment is ferris Elementary School and Richmond High School. This SOUTHEAST exposure, corner unit welcomes first sunshine in the morning and fills bright and warm at noon time. Spacious bedroom can be set with King Size bed. Updated with laminate flooring through the unit. Brand new luxury Bosch washer/dryer. Extra large locker for this unit. It's a good opportunity for first time buyer or downsize from house. CANCEL OPENHOUSE