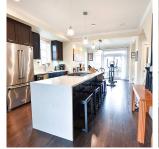

## 15 16488 64 Avenue, Surrey

\$1,050,000

Welcome to HARVEST at BOSE FARMS. This incredible CORNER 3 bed 2.5 bath home is situated in the heart of Cloverdale in a highly sought after development. This home features an open style floor plan w/9 ft ceilings throughout on the main level, a beautiful chef's dream kitchen, boasting ss kitchen appliances and an oversized island with a gas range built in, room for bar stools, an undermount sink and a customized bar pantry. Have your guests come over to enjoy a BBQ off the private patio/ deck setup with upgraded built in speaker sound systems throughout the entire home. Relax in your master with a ton of natural light flowing through, featuring the gorgeous vaulted ceilings, & double sinks in ensuite & shower. Also included is the tankless hot water system in your 2 car garage.