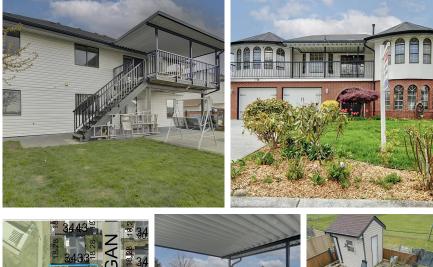

## 3423 Okanagan Drive, Abbotsford

\$1,499,900

Large over 2900 sqft family home backing onto exhibition park. 3 bedrooms up, including a Master bedroom with 4 pce ensuite and walk in closet. Solid oak kitchen, with large covered sundeck off the family room with views of Exhibition Park and the skyline. The both sundeck's are updated and high quality 4 year old roof. A fabulous layout for entertaining and a lots of windows for natural light. The living room and family room also share a 2 way brick fire place and the living room has a beautiful built in wall unit and there is a spiral staircase. The basement has a rec. room and bathroom for the upstairs use, plus a 2 bedroom legal suite. This property is close to shopping recreation and HWY1, plus all levels of school.

## **KEY INFORMATION**

MLS® R2680241 Residential Detached Abbotsford West 5 Bedrooms 4 Bathrooms 2,938 SF 6,000 SF Lot

## FEATURES

Year Built: 1988 Views: Exhibition Park and skyline. Listed By: RE/MAX Little Oak Realty (Abbotsford)