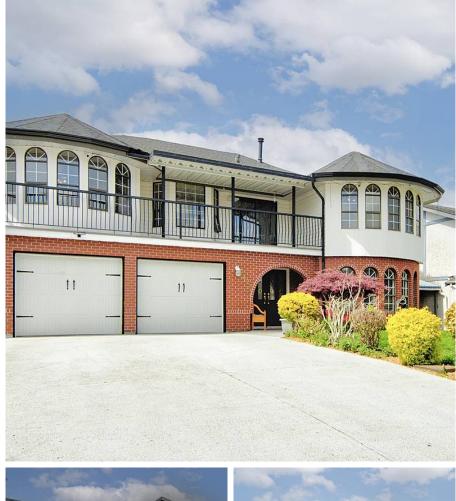

## 3423 Okanagan Drive, Abbotsford

\$1,499,900

Large over 2900 sqft family home backing onto exhibition park. 3 bedrooms up, including a Master bedroom with 4 pce ensuite and walk in closet. Solid oak kitchen, with large covered sundeck off the family room with views of Exhibition Park and the skyline. The both sundeck's are updated and high quality 4 year old roof. A fabulous layout for entertaining and a lots of windows for natural light. The living room and family room also share a 2 way brick fire place and the living room has a beautiful built in wall unit and there is a spiral staircase. The basement has a rec. room and bathroom for the upstairs use, plus a 2 bedroom legal suite. This property is close to shopping recreation and HWY1, plus all levels of school.

## **KEY INFORMATION**

MLS® R2680241 Residential Detached Abbotsford West 5 Bedrooms 4 Bathrooms 2,938 SF 6,000 SF Lot

## FEATURES

Year Built: 1988 Views: Exhibition Park and skyline. Listed By: RE/MAX Little Oak Realty (Abbotsford)