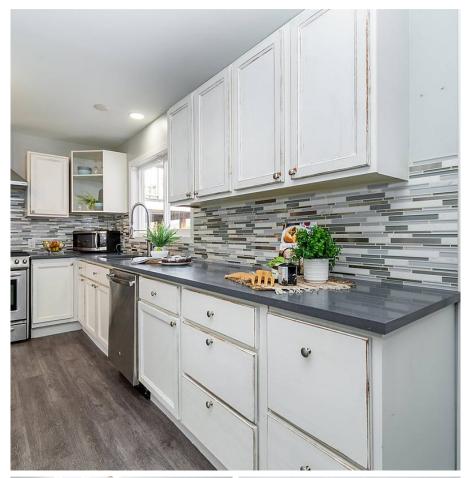

## 8908 Glenwood Street, Chilliwack

\$1,149,000

Calling all investors, this is the property you've been waiting for. nearly 1/4 acre corner lot, with 90' of frontage, a detached 500sft shop with new metal roof, 2600sft 4bed 2 bath home that could be suited, or more bedrooms added, basically brand new kitchen and appliances, fresh paint, new flooring, the list just keeps going. Fantastic area, near stadium, schools, baseball parks, and shopping. Call today to set up a viewing, don't miss it