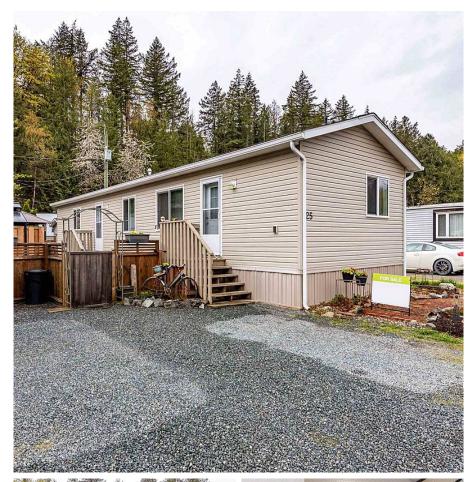

## 25 3942 Columbia Valley Road, Chilliwack

\$319,800

Welcome to Cultus Lake Village. Fabulous 2 bedroom and 2 bathroom manufactured home built in 2017. Open concept living room/kitchen with the bedrooms at opposite ends. Large master bedroom features ensuite and walk-in closet and freshly painted ceilings. Nothing to do here as the tidy, fully fenced yard has 2 gazebo's, raised garden beds, fire pit area, powered storage shed and room for your boat! This well managed community is quiet, peaceful and is located in a 45+ park, across from Cultus Lake Golf Club. Restaurants and Cultus Lake Provincial Park steps away. Dogs allowed with 14" at the shoulder

## **KEY INFORMATION**

MLS® R2680669 Residential Detached BC

2 Bedrooms

2 Bathrooms

960 SF

## **FEATURES**

Year Built: 2017

Listed By: Vybe Realty