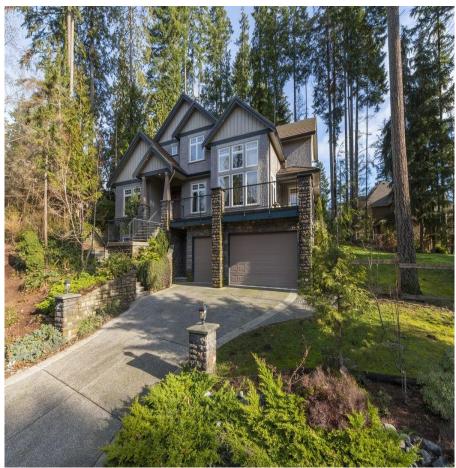

## 1057 Ravenswood Drive, Anmore

\$3,141,590

Located on the most desirable street in Anmore, this beautiful custom built home sits on a half acre corner lot. Enjoy the serene rural setting on your huge wrap around country porch overlooking the landscape. Open concept kitchen dining area with dramatic vaulted ceiling is great for entertaining. Best part of Anmore living is the proximity to some of the best parks in the Tri-Cities, while still only being minutes from shopping and entertainment including Suter Brook Village, Newport Village and Brewers Row. Enjoy canoeing, paddle boarding, fishing and off the leash dog park at Buntzen Lake. Summers can be spent rock jumping, hiking and swimming at Sasamat. Bring your kayak or go crabbing at Belcarra Park. Part of the best school catchment. This lifestyle cannot be beat.

## **KEY INFORMATION**

MLS® R2681118 Residential Detached Anmore 5 Bedrooms 5 Bathrooms 4,723 SF 21,780 SF Lot

## FEATURES

Year Built: 2005 Listed By: RE/MAX Sabre Realty Group