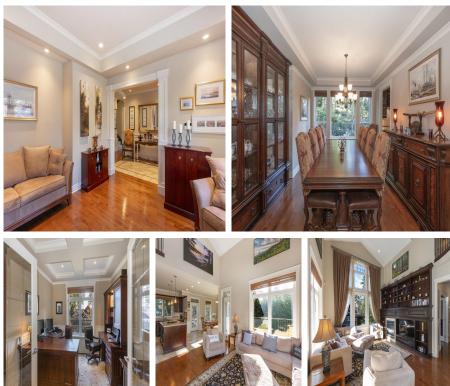

## 1057 Ravenswood Drive, Anmore

\$3,141,590

Located on the most desirable street in Anmore, this beautiful custom built home sits on a half acre corner lot. Enjoy the serene rural setting on your huge wrap around country porch overlooking the landscape. Open concept kitchen dining area with dramatic vaulted ceiling is great for entertaining. Best part of Anmore living is the proximity to some of the best parks in the Tri-Cities, while still only being minutes from shopping and entertainment including Suter Brook Village, Newport Village and Brewers Row. Enjoy canoeing, paddle boarding, fishing and off the leash dog park at Buntzen Lake. Summers can be spent rock jumping, hiking and swimming at Sasamat. Bring your kayak or go crabbing at Belcarra Park. Part of the best school catchment. This lifestyle cannot be beat.