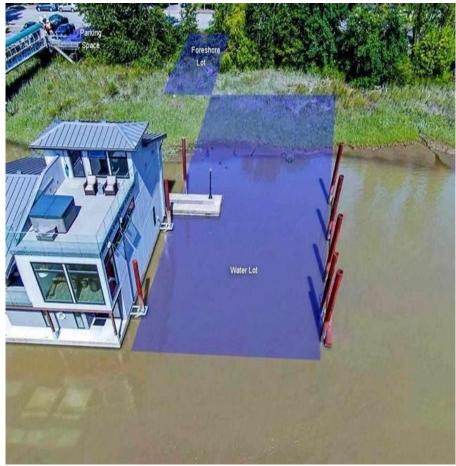

## 15 700 South Dyke Road, New Westminster

\$395,000

Gorgeous water lot, just waiting for a compliant float home. This gated community offers covered ramp down to concrete docks. Access to all services at lot - sewer, water, electrical, natural gas and internet/phone. This end water lot has unobstructed river views and is the largest lot in the community. Build a custom float home and park your boat too. Lot is approximately 49 feet deep by 46 wide. Park view across river. This strata is on the quiet arm of the Fraser River. Pets and children welcome. Commuter connections from this location are excellent. Quiet private spot close to shopping, schools, parks, dog walking trails but far away from the bustle of the city. Float Home Builders available to custom build the home of your dreams. This is an amazing waterfront lifestyle year round.