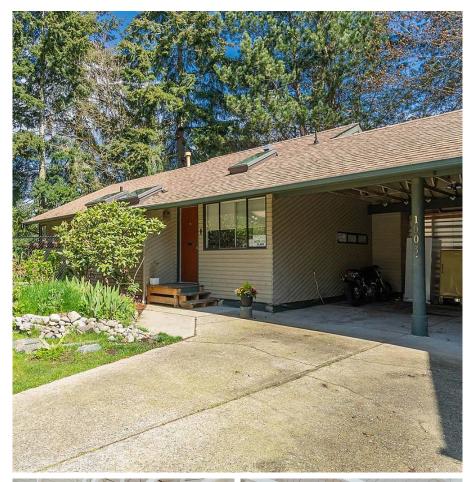

## 1903 Lilac Drive, Surrey

\$799,000

Welcome to Alderwood III. Rarely available Rancher with basement end unit. No neighbours sharing walls, attached by double carport. Features 2 Bedrooms on the main floor including Master and 1 Bedroom below, cozy fireplace, lots of storage, vaulted ceiling in Living Room and updated Kitchen. Very private patio and outdoor area. Hard to find 4 parking with this unit in White Rock/South Surrey. Excellent walkability. School catchment: Earl Marriott Secondary & Jessie Lee Elementary.