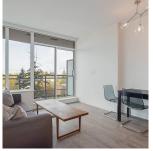

## 809 13318 104 Avenue, Surrey

\$599,900

LINEA BY RIZE - 1 BED + 1 BATH FEATURES: generous 8'8" ceilings, air-conditioning, wide-plank laminate wood flooring, Caesarstone quartz countertop/ backsplash in kitchens, a smart thermostat, Blomberg + Midland and Fulgor appliances. Over 14,000sf of indoor/outdoor building amenities, 7000sf of outdoor courtyard with a children's play area, rooftop patio, social area, two-level fitness facility, co-working space, indoor lounge/social kitchen/dining area, games and media room, parcel room, dog wash and run area. Steps away from schools, Holland park, restaurants, shopping and Surrey Central Skytrain. 1 PARKING + 1 STORAGE LOCKER.