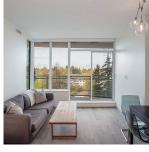

## 809 13318 104 Avenue, Surrey

\$599,900

LINEA BY RIZE - 1 BED + 1 BATH FEATURES: generous 8'8" ceilings, air-conditioning, wide-plank laminate wood flooring, Caesarstone quartz countertop/ backsplash in kitchens, a smart thermostat, Blomberg + Midland and Fulgor appliances. Over 14,000sf of indoor/outdoor building amenities, 7000sf of outdoor courtyard with a children's play area, rooftop patio, social area, two-level fitness facility, co-working space, indoor lounge/social kitchen/dining area, games and media room, parcel room, dog wash and run area. Steps away from schools, Holland park, restaurants, shopping and Surrey Central Skytrain. 1 PARKING + 1 STORAGE LOCKER.