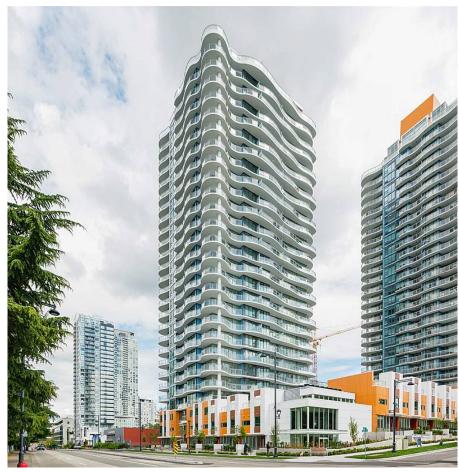

## 809 13318 104 Avenue, Surrey

\$599,900

LINEA BY RIZE - 1 BED + 1 BATH FEATURES: generous 8'8" ceilings, air-conditioning, wide-plank laminate wood flooring, Caesarstone quartz countertop/ backsplash in kitchens, a smart thermostat, Blomberg + Midland and Fulgor appliances. Over 14,000sf of indoor/outdoor building amenities, 7000sf of outdoor courtyard with a children's play area, rooftop patio, social area, two-level fitness facility, co-working space, indoor lounge/social kitchen/dining area, games and media room, parcel room, dog wash and run area. Steps away from schools, Holland park, restaurants, shopping and Surrey Central Skytrain. 1 PARKING + 1 STORAGE LOCKER.