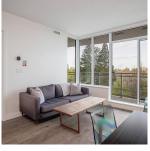

## 809 13318 104 Avenue, Surrey

\$599,900

LINEA BY RIZE - 1 BED + 1 BATH FEATURES: generous 8'8" ceilings, air-conditioning, wide-plank laminate wood flooring, Caesarstone quartz countertop/ backsplash in kitchens, a smart thermostat, Blomberg + Midland and Fulgor appliances. Over 14,000sf of indoor/outdoor building amenities, 7000sf of outdoor courtyard with a children's play area, rooftop patio, social area, two-level fitness facility, co-working space, indoor lounge/social kitchen/dining area, games and media room, parcel room, dog wash and run area. Steps away from schools, Holland park, restaurants, shopping and Surrey Central Skytrain. 1 PARKING + 1 STORAGE LOCKER.