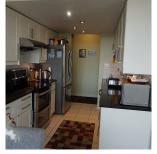

## 2103 5652 Patterson Avenue, Burnaby

\$749,000

Luxurious Penthouse, This is the one! Panoramic unobstructed Central Park and City views, Swimming pool, tennis court, Interior totally renovated from head to toe with laminated flooring throughout, kitchen cabinets, quartz countertops, stainless steel appliances, new light fixtures, bathroom, regal crown mouldings, a new washer dryer and a new electric fireplace, Building exterior was updated recently with new windows, railings and balcony, New elevators, Steps to Patterson Skytrain Station, Central Park and Metrotown Centre, BONUS: 2 parking stalls, locker, Healthy Contingency Reserve