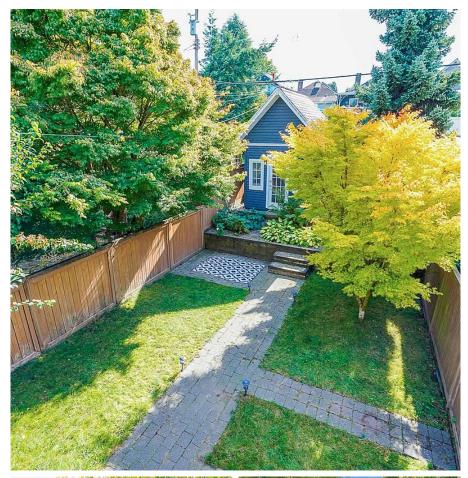

## 1620 E 11th Avenue, Vancouver

\$1,599,000

Super cute character home in Prime Commerical Drive/ Grandwerview woodlands location. Large south facing back yard with oversized back deck bathed in light. 2 beds on main, hardwood floors, bright kitchen and updated bath. Walkout basement with suite potential. Updated electrical and new panel in 2020, new HW tank 2021. Lovely 100 sq foot studio in the rear yard. Bonus existing approved development permit for strata duplex. Lovely quiet tree lined street of character homes and young families. Steps to shops, cafes, parks, skytrain and trout lake community centre. This will not last long. Open Sunday May 8th 12:30-1:30 no appointment needed!