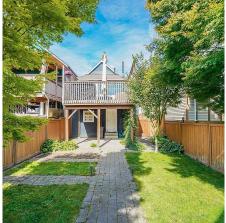

## 1620 E 11th Avenue, Vancouver

\$1,599,000

Super cute character home in Prime Commerical Drive/ Grandwerview woodlands location. Large south facing back yard with oversized back deck bathed in light. 2 beds on main, hardwood floors, bright kitchen and updated bath. Walkout basement with suite potential. Updated electrical and new panel in 2020, new HW tank 2021. Lovely 100 sq foot studio in the rear yard. Bonus existing approved development permit for strata duplex. Lovely quiet tree lined street of character homes and young families. Steps to shops, cafes, parks, skytrain and trout lake community centre. This will not last long. Open Sunday May 8th 12:30-1:30 no appointment needed!