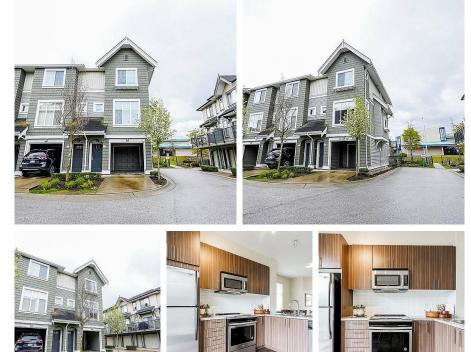

## 37 31098 Westridge Place, Abbotsford

\$642,800

This spacious end unit, 2 bedroom home provides you with a large open kitchen, plenty of room to entertain with its open floor plan, 9ft ceilings. Upstairs features two large master bedroom layout with his-and-her sinks in the cheater ensuite. Loads of parking for your guests as visitor parking is right outside your front door, plus a 1 car private garage and 1 car carport. Ownership of this home comes with a membership at Club West, a resortstyle private clubhouse with outdoor pool/hot tub, fitness studio, fireside lounge, hockey room, pool room & theatre room. You'll be steps from the allseason Discovery Trail, and minutes form the shops, restaurants and services at High Street Mall. Allows rentals and pets.