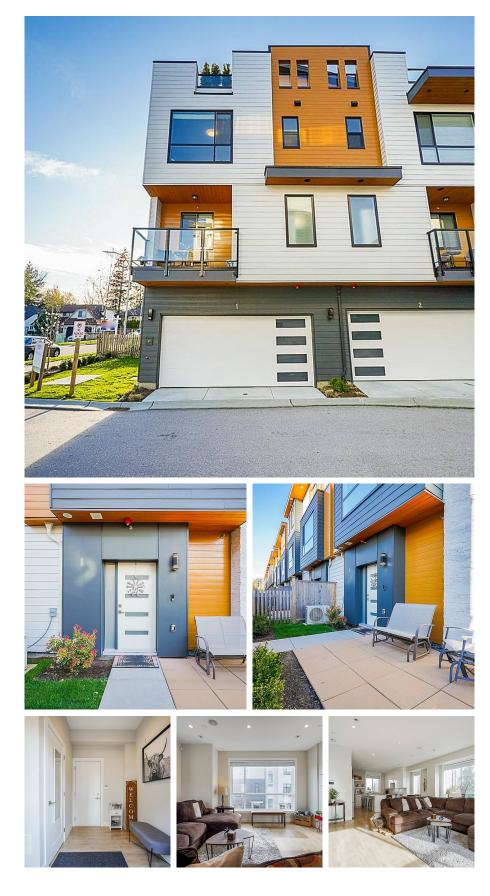

## 1 16511 Watson Drive, Surrey

\$1,188,000

Welcome to this Sensational Executive townhome in the prestigious "Fleetwood Point." This rarely available CORNER UNIT, has a floor plan designed for ENTERTAINING. The main floor boasts incredible natural light throughout, HIGHEND S/S appliances, HIGHEND laminate flooring throughout, Shaker Cabinets, HIGHEND Quartz Countertops, electric fireplace, and HIGH CEILINGS makes this Corner unit one of a kind. 3 Spacious bedrooms upstairs is perfect for any growing family with High Ceilings, & a spa like en suite in the MASTER! The Private Rooftop is privately positioned with over 650 sq ft to entertain and features a private Hot tub, a fire pit & an incredible VIEW! Double side by side cargarage, & LARGEST private fenced yard. Walking distance to shopping, parks + schools, future skytrain!