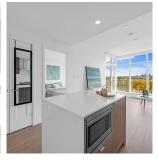

## 1409 2351 Beta Avenue, Burnaby

\$759,000

Starling at Lumina in the heart of Brentwood. Functional 1 bedroom 1 bathroom plus a den home features with open concept floor plan, laminate flooring throughout, 9 ft ceilings, A/C, and floor to ceiling windows showcasing stuning city views. Kitchen boasts modern full size integrated S/S Bosch appliances, gas cooktop, hoodfan, quartz counter tops, soft close cabinetry and a large island perfect for entertaining. Spacious master bedroom hosts a walk through closet into the spa inspired ensuite. Amenities include, Fitness Centre, Yoga Rooms, Social lounges & BBQ area, guest suites & 24/78 hr concierge. Just steps away from Brentwood Town Centre & skytrain. 1 Parking & 1 Storage. OPENHOUSE on This SUN May 8th From 2-4PM