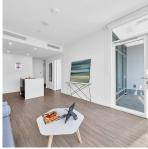

## 1409 2351 Beta Avenue, Burnaby

\$759,000

Starling at Lumina in the heart of Brentwood. Functional 1 bedroom 1 bathroom plus a den home features with open concept floor plan, laminate flooring throughout, 9 ft ceilings, A/C, and floor to ceiling windows showcasing stuning city views. Kitchen boasts modern full size integrated S/S Bosch appliances, gas cooktop, hoodfan, quartz counter tops, soft close cabinetry and a large island perfect for entertaining. Spacious master bedroom hosts a walk through closet into the spa inspired ensuite. Amenities include, Fitness Centre, Yoga Rooms, Social lounges & BBQ area, guest suites & 24/78 hr concierge. Just steps away from Brentwood Town Centre & skytrain. 1 Parking & 1 Storage. OPENHOUSE on This SUN May 8th From 2-4PM