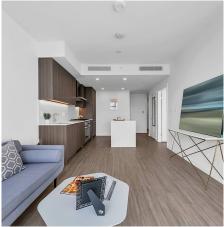

## 1409 2351 Beta Avenue, Burnaby

\$759,000

Starling at Lumina in the heart of Brentwood. Functional 1 bedroom 1 bathroom plus a den home features with open concept floor plan, laminate flooring throughout, 9 ft ceilings, A/C, and floor to ceiling windows showcasing stuning city views. Kitchen boasts modern full size integrated S/S Bosch appliances, gas cooktop, hoodfan, quartz counter tops, soft close cabinetry and a large island perfect for entertaining. Spacious master bedroom hosts a walk through closet into the spa inspired ensuite. Amenities include, Fitness Centre, Yoga Rooms, Social lounges & BBQ area, guest suites & 24/78 hr concierge. Just steps away from Brentwood Town Centre & skytrain. 1 Parking & 1 Storage. OPENHOUSE on This SUN May 8th From 2-4PM