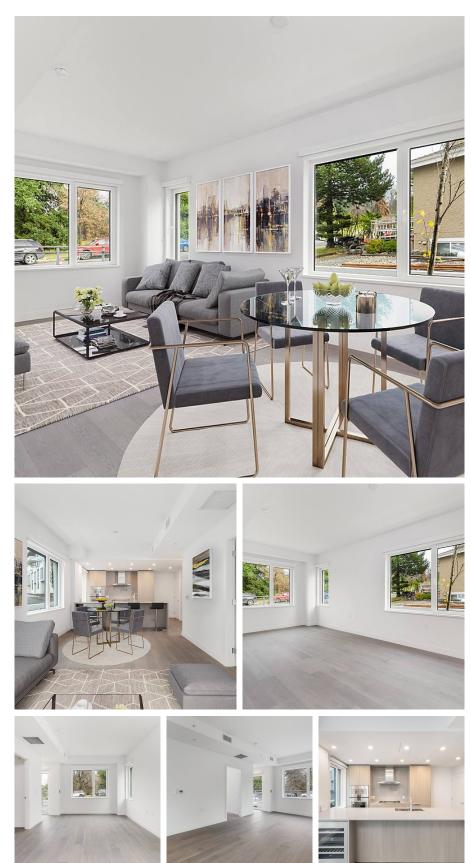

## 478 W 33rd Avenue, Vancouver

\$2,189,900

Walk up to true park-side living in Vancouver's premier Cambie location! This brand new 3 bed, 3.5 bath, & flex CORNER TOWNHOME in PRIMROSE offers rare unobstructed views of Queen Elizabeth Park from all rooms. Featuring overheight ceilings up to 9'6 on the top floor, air conditioning, & engineered oak wood flooring throughout. The gourmet kitchen is beautifully finished with Italian Binova cabinetry, quartz counter & backsplash, & complete full size Gaggeneau appliance package including wine fridge. 1 bed on main, 2 beds on upper including a large primary suite, all with their own luxurious spa-like ensuite baths. Centrally located with quick access to Canada Line skytrain & excellent school catchment. Includes 2 parking (1 EV), storage, & bike storage. Call to experience park life today!