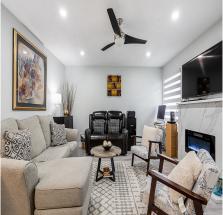

## 45409 Meadowbrook Drive, Chilliwack

\$849,900

TURN KEY - South facing 4 bedroom 2 bath, 1800 sqft beautifully renovated home on 3136 sqft lot with peek-a-boo mountain views! Ideal layout with 3 large bedrooms up and one on the main perfect for guests! On the main you have a large living room with electric fireplace, brand new kitchen, s/s appliances, quartz counter tops, gas range, and eat at island, with access to a brand new cedar sundeck with privacy screen and good sized fully fenced/landscaped backyard w/ storage shed! Totally redone features NEW - Windows, doors, exterior siding/rock, gutters, laminate and tile throughout. Parking for 4 vehicles! Centrally located close to Schools, shopping, hospital, and Hwy 1 access. Walking distance to Meadowbrook Park, Playground, School, shopping, transit.