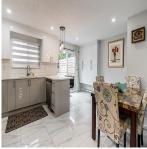

## 45409 Meadowbrook Drive, Chilliwack

\$849,900

TURN KEY - South facing 4 bedroom 2 bath, 1800 sqft beautifully renovated home on 3136 sqft lot with peek-a-boo mountain views! Ideal layout with 3 large bedrooms up and one on the main perfect for guests! On the main you have a large living room with electric fireplace, brand new kitchen, s/s appliances, quartz counter tops, gas range, and eat at island, with access to a brand new cedar sundeck with privacy screen and good sized fully fenced/landscaped backyard w/ storage shed! Totally redone features NEW - Windows, doors, exterior siding/rock, gutters, laminate and tile throughout. Parking for 4 vehicles! Centrally located close to Schools, shopping, hospital, and Hwy 1 access. Walking distance to Meadowbrook Park, Playground, School, shopping, transit.