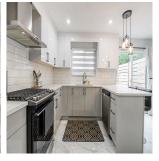

## 45409 Meadowbrook Drive, Chilliwack

\$849,900

TURN KEY - South facing 4 bedroom 2 bath, 1800 sqft beautifully renovated home on 3136 sqft lot with peek-a-boo mountain views! Ideal layout with 3 large bedrooms up and one on the main perfect for guests! On the main you have a large living room with electric fireplace, brand new kitchen, s/s appliances, quartz counter tops, gas range, and eat at island, with access to a brand new cedar sundeck with privacy screen and good sized fully fenced/landscaped backyard w/ storage shed! Totally redone features NEW - Windows, doors, exterior siding/rock, gutters, laminate and tile throughout. Parking for 4 vehicles! Centrally located close to Schools, shopping, hospital, and Hwy 1 access. Walking distance to Meadowbrook Park, Playground, School, shopping, transit.