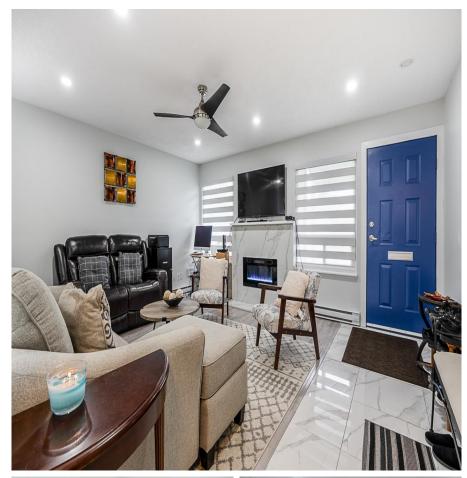

## 45409 Meadowbrook Drive, Chilliwack

\$849,900

TURN KEY - South facing 4 bedroom 2 bath, 1800 sqft beautifully renovated home on 3136 sqft lot with peek-a-boo mountain views! Ideal layout with 3 large bedrooms up and one on the main perfect for guests! On the main you have a large living room with electric fireplace, brand new kitchen, s/s appliances, quartz counter tops, gas range, and eat at island, with access to a brand new cedar sundeck with privacy screen and good sized fully fenced/landscaped backyard w/ storage shed! Totally redone features NEW - Windows, doors, exterior siding/rock, gutters, laminate and tile throughout. Parking for 4 vehicles! Centrally located close to Schools, shopping, hospital, and Hwy 1 access. Walking distance to Meadowbrook Park, Playground, School, shopping, transit.