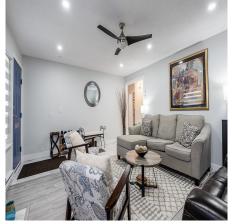

## 45409 Meadowbrook Drive, Chilliwack

\$849,900

TURN KEY - South facing 4 bedroom 2 bath, 1800 sqft beautifully renovated home on 3136 sqft lot with peek-a-boo mountain views! Ideal layout with 3 large bedrooms up and one on the main perfect for guests! On the main you have a large living room with electric fireplace, brand new kitchen, s/s appliances, quartz counter tops, gas range, and eat at island, with access to a brand new cedar sundeck with privacy screen and good sized fully fenced/landscaped backyard w/ storage shed! Totally redone features NEW - Windows, doors, exterior siding/rock, gutters, laminate and tile throughout. Parking for 4 vehicles! Centrally located close to Schools, shopping, hospital, and Hwy 1 access. Walking distance to Meadowbrook Park, Playground, School, shopping, transit.