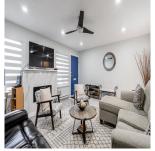

## 45409 Meadowbrook Drive, Chilliwack

\$849,900

TURN KEY - South facing 4 bedroom 2 bath, 1800 sqft beautifully renovated home on 3136 sqft lot with peek-a-boo mountain views! Ideal layout with 3 large bedrooms up and one on the main perfect for guests! On the main you have a large living room with electric fireplace, brand new kitchen, s/s appliances, quartz counter tops, gas range, and eat at island, with access to a brand new cedar sundeck with privacy screen and good sized fully fenced/landscaped backyard w/ storage shed! Totally redone features NEW - Windows, doors, exterior siding/rock, gutters, laminate and tile throughout. Parking for 4 vehicles! Centrally located close to Schools, shopping, hospital, and Hwy 1 access. Walking distance to Meadowbrook Park, Playground, School, shopping, transit.