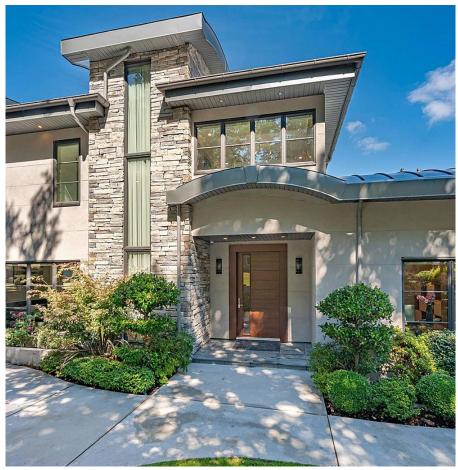

## 2185 W 32nd Avenue, Vancouver

\$6,280,000

VIEW! VIEW! Stunning Mountain and Park view! Exterior & Interior uniquely designed by renowned Architect & Designer Loy Leyland. TRULY A MAGNIFICENT QUALITY CUSTOM BUILT HOME in prestigious Quilchena area. Backyard adjoins a huge open parkland! Private Quite & Scenery!Both master and second bedroom overlook the huge green parkland & North shore mountain. Modern kitchen is equipped with highend cabinetry. stainless steel appliances and large center island. Fabulous roof top deck with views, ideal for entertaining. Supreme-finishing for intimate feeling of modern living. Hardwood, Marble flooring, Metal roof, Top of the line appliances, high-end cabinetry, Radiant heat, A/C, HRV, 4-cars garage w/ EV charger. Steps to well known PW secondary, Arbutus club, Arbutus mall. Must see!