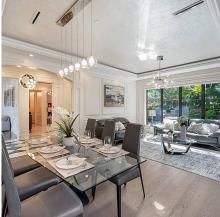

## 2185 W 32nd Avenue, Vancouver

\$6,280,000

VIEW! VIEW! Stunning Mountain and Park view! Exterior & Interior uniquely designed by renowned Architect & Designer Loy Leyland. TRULY A MAGNIFICENT QUALITY CUSTOM BUILT HOME in prestigious Quilchena area. Backyard adjoins a huge open parkland! Private Quite & Scenery!Both master and second bedroom overlook the huge green parkland & North shore mountain. Modern kitchen is equipped with highend cabinetry. stainless steel appliances and large center island. Fabulous roof top deck with views, ideal for entertaining. Supreme-finishing for intimate feeling of modern living. Hardwood, Marble flooring, Metal roof, Top of the line appliances, high-end cabinetry, Radiant heat, A/C, HRV, 4-cars garage w/ EV charger. Steps to well known PW secondary, Arbutus club, Arbutus mall. Must see!