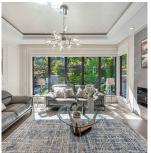

## 2185 W 32nd Avenue, Vancouver

\$6,280,000

VIEW! VIEW! Stunning Mountain and Park view! Exterior & Interior uniquely designed by renowned Architect & Designer Loy Leyland. TRULY A MAGNIFICENT QUALITY CUSTOM BUILT HOME in prestigious Quilchena area. Backyard adjoins a huge open parkland! Private Quite & Scenery!Both master and second bedroom overlook the huge green parkland & North shore mountain. Modern kitchen is equipped with highend cabinetry. stainless steel appliances and large center island. Fabulous roof top deck with views, ideal for entertaining. Supreme-finishing for intimate feeling of modern living. Hardwood, Marble flooring, Metal roof, Top of the line appliances, high-end cabinetry, Radiant heat, A/C, HRV, 4-cars garage w/ EV charger. Steps to well known PW secondary, Arbutus club, Arbutus mall. Must see!