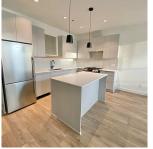

## 2 2498 Pauline Street, Abbotsford

\$749,900

Rare opportunity to purchase a 1,044 Sq.Ft. ground floor 1 Bedroom plus Den & 1 full bath PLUS retail/office store-front space(approx. 380 sq.ft. including 2 pce washroom and storage closet) condo located in the heart of Downtown Abbotsford. Living space features a beautiful modern kitchen opening up to the living room area and enclosed front patio. In-suite Laundry. Full 4 piece bathroom with stunning finishes throughout the unit. Retail/Office space is perfect for personal services salons, office user, etc. Walk to work everyday! Contact for details!