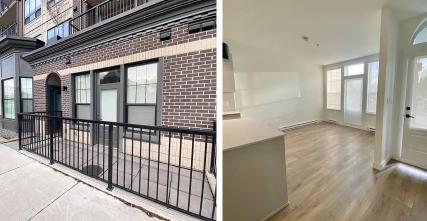

## 2 2498 Pauline Street, Abbotsford

\$749,900

Rare opportunity to purchase a 1,044 Sq.Ft. ground floor 1 Bedroom plus Den & 1 full bath PLUS retail/office store-front space(approx. 380 sq.ft. including 2 pce washroom and storage closet) condo located in the heart of Downtown Abbotsford. Living space features a beautiful modern kitchen opening up to the living room area and enclosed front patio. In-suite Laundry. Full 4 piece bathroom with stunning finishes throughout the unit. Retail/Office space is perfect for personal services salons, office user, etc. Walk to work everyday! Contact for details!