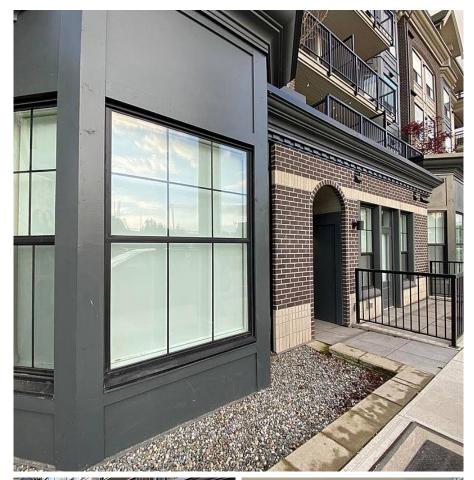

## 2 2498 Pauline Street, Abbotsford

\$749,900

Rare opportunity to purchase a 1,044 Sq.Ft. ground floor 1 Bedroom plus Den & 1 full bath PLUS retail/office store-front space(approx. 380 sq.ft. including 2 pce washroom and storage closet) condo located in the heart of Downtown Abbotsford. Living space features a beautiful modern kitchen opening up to the living room area and enclosed front patio. In-suite Laundry. Full 4 piece bathroom with stunning finishes throughout the unit. Retail/Office space is perfect for personal services salons, office user, etc. Walk to work everyday! Contact for details!