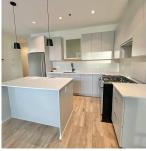

## 2 2498 Pauline Street, Abbotsford

\$749,900

Rare opportunity to purchase a 1,044 Sq.Ft. ground floor 1 Bedroom plus Den & 1 full bath PLUS retail/office store-front space(approx. 380 sq.ft. including 2 pce washroom and storage closet) condo located in the heart of Downtown Abbotsford. Living space features a beautiful modern kitchen opening up to the living room area and enclosed front patio. In-suite Laundry. Full 4 piece bathroom with stunning finishes throughout the unit. Retail/Office space is perfect for personal services salons, office user, etc. Walk to work everyday! Contact for details!