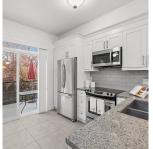

RARELY available HUGE - 1600 sqft 3 bed 4 bath townhouse bring your big furniture bc this home has space for it! PRIVATE EXPOSURE w no one looking in. Main floor features an open kitchen w bonus eating area/flex & private balcony off main surrounded by cherry blossoms, perfect for summer BBQs. Powder bathroom on main (a must) & huge dining&living space fit for house size furniture, lots of NATURAL LIGHT. Upstairs features 2 large bdrms w 2 full bathrooms. Unique bottom floor layout perfect for in-laws, a growing teenager, or work from home life as it features a full bathroom, spacious foyer & the 3rd bedroom separate from the rest of the home. Room for 2 large vehicles in garage + carport combo. Lots of visitor parking. Ideal Burke location steps to transit, retail, parks, schools & more.