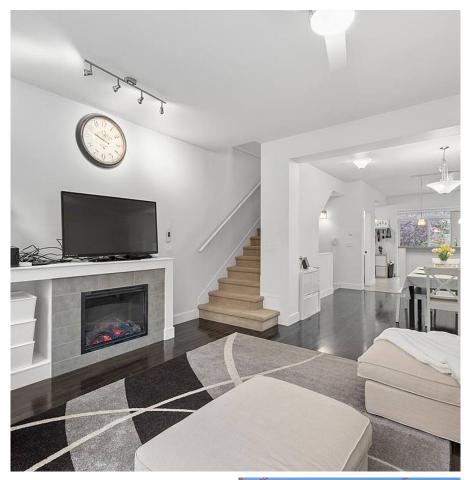

RARELY available HUGE - 1600 sqft 3 bed 4 bath townhouse bring your big furniture bc this home has space for it! PRIVATE EXPOSURE w no one looking in. Main floor features an open kitchen w bonus eating area/flex & private balcony off main surrounded by cherry blossoms, perfect for summer BBQs. Powder bathroom on main (a must) & huge dining&living space fit for house size furniture, lots of NATURAL LIGHT. Upstairs features 2 large bdrms w 2 full bathrooms. Unique bottom floor layout perfect for in-laws, a growing teenager, or work from home life as it features a full bathroom, spacious foyer & the 3rd bedroom separate from the rest of the home. Room for 2 large vehicles in garage + carport combo. Lots of visitor parking. Ideal Burke location steps to transit, retail, parks, schools & more.