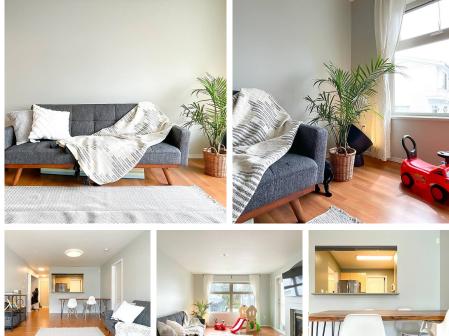

## 209 15220 Guildford Drive, Surrey

\$549,900

BOULEVARD CLUB, Worry free RAIN SCREENED BUILDING located in Super Convenient location. Bright SOUTH facing, Spacious and efficient floor plan 2 Beds, 1 Bath and a bonus computer station area with 2 SIDE BY SIDE PARKING and 1 STORAGE LOCKER. Lots of updates; Fresh paint, NEW FLOORING in Kitchen and Bathroom, New STOVE, HOODFAN and Lighting. Just steps to all you need!! Public transportation, Transportation, Guildford Mall, Restaurants, Recreation center, Public library and seconds drive to Hwy #1 and the Port Mann Bridge. OPENHOUSE SAT 12-3PM, SUN 10-12PM.