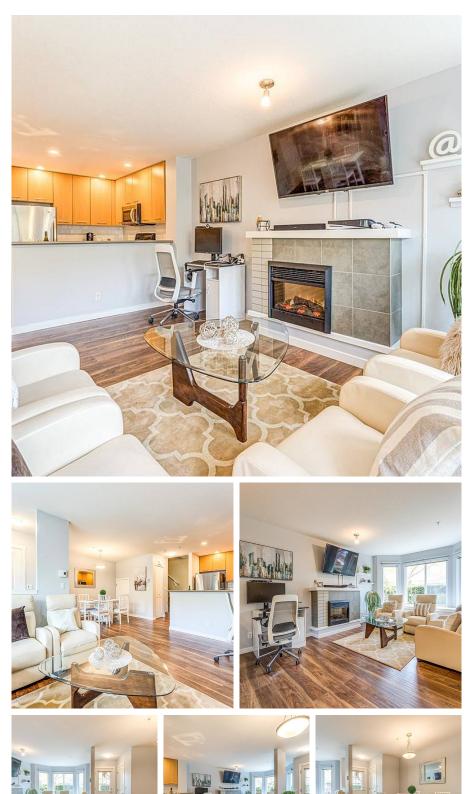

## 53 7370 Stride Avenue, Burnaby

\$785,000

Welcome to Maplewood Terrace! One of a few two storey townhouses in the complex, no neighbours below or above!! A quiet courtyard facing unit w/ gated entry, comes with a large paved patio for entertaining plus a garden plot for a green thumb enthusiast! Spacious & bright main level features a two-piece bathroom, open concept living/dining/ kitchen & a cozy bay window seat. Both bedrooms are on the upper level, master bedroom has a full walk-in closet. Most recent upgrades include immaculate laminate flooring, fresh designer paint throughout & must-have functional California closets! Just steps to shopping at Langley Farm Market, parks, Highgate Village, Edmonds Community Centre, all levels of schools & the convenience of the Skytrain. A lovely home, pleasure to show! Showing by appointment.