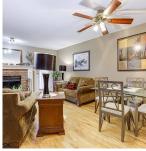

## 29 11464 Fisher Street, Maple Ridge

\$799,000

SOUTHWOOD HEIGHTS! End unit with close to 1800 sq ft in total. Granite counter tops and rich wood cabinets in the kitchen. beautiful hardwood flooring on main floor and sellers will leave the extra flooring to finish the bedrooms. Living room opens onto the large wrap around sundeck. The lower level features another bedroom and a large rec room opening onto the private fenced back yard. Great home for a family and pet friendly.