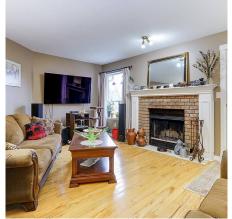

## 29 11464 Fisher Street, Maple Ridge

\$799,000

SOUTHWOOD HEIGHTS! End unit with close to 1800 sq ft in total. Granite counter tops and rich wood cabinets in the kitchen. beautiful hardwood flooring on main floor and sellers will leave the extra flooring to finish the bedrooms. Living room opens onto the large wrap around sundeck. The lower level features another bedroom and a large rec room opening onto the private fenced back yard. Great home for a family and pet friendly.