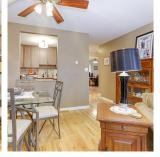

## 29 11464 Fisher Street, Maple Ridge

\$799,000

SOUTHWOOD HEIGHTS! End unit with close to 1800 sq ft in total. Granite counter tops and rich wood cabinets in the kitchen. beautiful hardwood flooring on main floor and sellers will leave the extra flooring to finish the bedrooms. Living room opens onto the large wrap around sundeck. The lower level features another bedroom and a large rec room opening onto the private fenced back yard. Great home for a family and pet friendly.