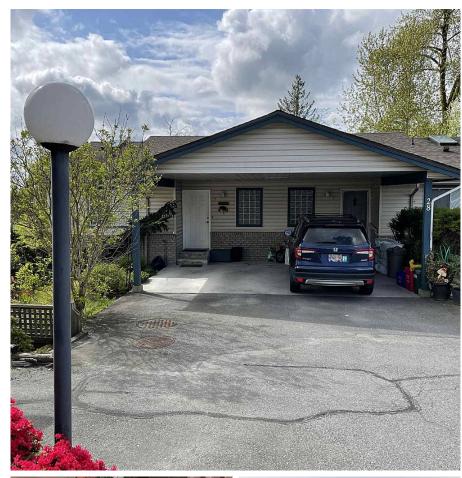

## 29 11464 Fisher Street, Maple Ridge

\$799,000

SOUTHWOOD HEIGHTS! End unit with close to 1800 sq ft in total. Granite counter tops and rich wood cabinets in the kitchen. beautiful hardwood flooring on main floor and sellers will leave the extra flooring to finish the bedrooms. Living room opens onto the large wrap around sundeck. The lower level features another bedroom and a large rec room opening onto the private fenced back yard. Great home for a family and pet friendly.