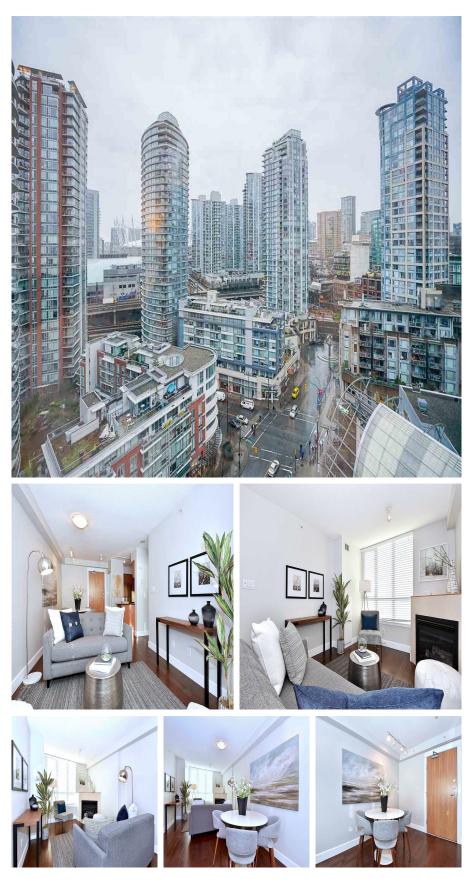

## 2501 63 Keefer Place, Vancouver

\$649,000

Sub-sub penthouse at unit #2501 - 1 bed, 1 bath, open concept, nice updates & has A/C for your comfort. Large windows w/ abundance light overlooking False Creek & Downtown views from the livingrm & bedrm. Functional kitchen w/ brand new S/S appliances, gas stove, granite counters & lots of cabinet. Spacious livingrm & dining area w/ a gas fireplace. Engineered H/W floors + newer paint. Impressive 24/7 concierge & security, gym, indoor-pool, hot-tub/sauna, bike rm, garden & communal workspace. 1 parking & 1 locker. Pets & rentals allwd (30 days min.) 10/10location - step right out to Starbucks, T&T market, movie theatre, Costco, Seawall, Rogers Arena, BC Stadium, Parq Casino, restaurants, Gastown& Skytrain! Prime location to future tech hub: Amazon, Google, new Hudson Bay & tech companies.

## **KEY INFORMATION**

MLS® R2681661 Residential Attached Downtown 1 Bedroom 1 Bathroom 572 SF \$449.66 Maintenance Fees

## FEATURES

Year Built: 2000 Views: Water & City Views Listed By: RE/MAX Crest Realty