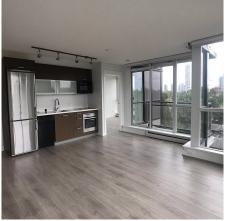

## 908 13380 108 Avenue, Surrey

\$499,000

Gorgeous City Point at Gateway Skytrain Station with city and mountain view from this SW corner unit, 2 bedrooms, 2 baths and 1 den, stainless appliances, quartz counters, self-closing soft touch cabinets, engineered hardwood floors, in-suite laundry. Open balcony. Full rain screen, situated across from the Gateway Skytrain Station, bus stop. 1 parking 1 locker. Surrey Place Mall, schools, SFU Surrey Campus. Central City Mall, City hall, library, T&T. Hospital, upcoming UBC campus. Amenities include gym, media lounge, and pool table. Excellent tenant keeping the unit like new. Great investment property!