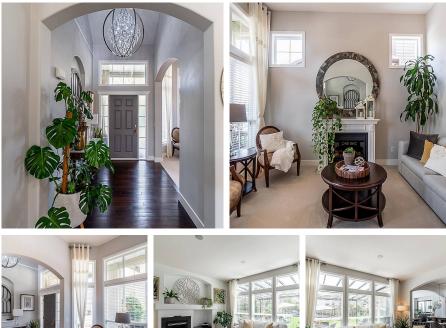

## 14868 59a Avenue, Surrey

\$2,200,000

Showhome Worthy! This Foxridge Home in Sullivan Station will take your breath away. 5 bed, 4 bath, 3439 sqft home w/ finished basement, separate entry w/ high end finishings & decor on 5,572 sqft lot. The Mainfloor layout opens to a sunfilled livingroom w/ high ceilings connected an updated espresso kitchen w/ quartz counterops, updated appliances & impressive formal dining area. Upstairs features 3 large bedrooms w/ vaulted ceilings & 2 full bathrooms. The bsmnt has a tastefully curated media room, porcelain tiled wet bar, recently renovated washroom w/ 2 beds that can easily be converted to a rental suite. Host the Best Summer BBQ's under the glass covered patio that overlooks the picturesque backyard w/ luscious garden & manicured lawn. Open House 2-4pm on May 21(Saturday).