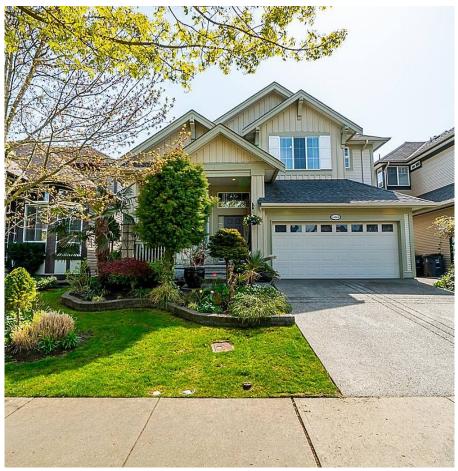

## 14868 59a Avenue, Surrey

\$2,200,000

Showhome Worthy! This Foxridge Home in Sullivan Station will take your breath away. 5 bed, 4 bath, 3439 sqft home w/ finished basement, separate entry w/ high end finishings & decor on 5,572 sqft lot. The Mainfloor layout opens to a sunfilled livingroom w/ high ceilings connected an updated espresso kitchen w/ quartz counterops, updated appliances & impressive formal dining area. Upstairs features 3 large bedrooms w/ vaulted ceilings & 2 full bathrooms. The bsmnt has a tastefully curated media room, porcelain tiled wet bar, recently renovated washroom w/ 2 beds that can easily be converted to a rental suite. Host the Best Summer BBQ's under the glass covered patio that overlooks the picturesque backyard w/ luscious garden & manicured lawn. Open House 2-4pm on May 21(Saturday).

## **KEY INFORMATION**

MLS® R2680651 Residential Detached Sullivan Station 5 Bedrooms 4 Bathrooms 3,439 SF 5,572 SF Lot

## FEATURES

Year Built: 2006 Listed By: Royal LePage West Real Estate Services