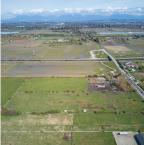

## 2975 53 Street, Delta

\$5,950,000

RARE almost square 17.34 acre parcel with 823 ft of road frontage and roughed in second driveway entrance offers an English style country home with recent new roof, exterior paint & carpets, 5 stall barn, hay field and a generous pasture area which has been an equestrian facility for decades. The property is located 5 minutes from Ladner or Tsawwassen, Tsawwassen Mills Mail, BC Ferries, TFN Industrial Park and 30 minutes to Vancouver. This property is part of the gateway to the port and offers amazing future investment potential siding onto 2 BC Rail properties beside the railway. Call L/S for further information.

## **FEATURES**

Year Built: 1961

Views: Farmland and mountain view Listed By: RE/MAX Real Estate Services