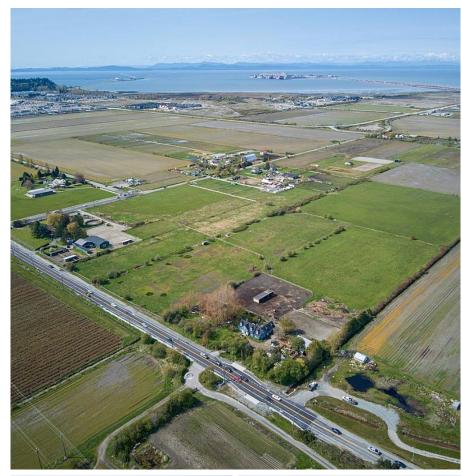

## 2975 53 Street, Delta

\$5,950,000

RARE almost square 17.34 acre parcel with 823 ft of road frontage and roughed in second driveway entrance offers an English style country home with recent new roof, exterior paint & carpets, 5 stall barn, hay field and a generous pasture area which has been an equestrian facility for decades. The property is located 5 minutes from Ladner or Tsawwassen, Tsawwassen Mills Mail, BC Ferries, TFN Industrial Park and 30 minutes to Vancouver. This property is part of the gateway to the port and offers amazing future investment potential siding onto 2 BC Rail properties beside the railway. Call L/S for further information.

## **FEATURES**

Year Built: 1961

Views: Farmland and mountain view Listed By: RE/MAX Real Estate Services