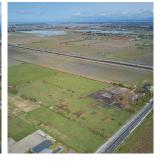

## 2975 53 Street, Delta

\$5,950,000

RARE almost square 17.34 acre parcel with 823 ft of road frontage and roughed in second driveway entrance offers an English style country home with recent new roof, exterior paint & carpets, 5 stall barn, hay field and a generous pasture area which has been an equestrian facility for decades. The property is located 5 minutes from Ladner or Tsawwassen, Tsawwassen Mills Mail, BC Ferries, TFN Industrial Park and 30 minutes to Vancouver. This property is part of the gateway to the port and offers amazing future investment potential siding onto 2 BC Rail properties beside the railway. Call L/S for further information.

## **FEATURES**

Year Built: 1961

Views: Farmland and mountain view Listed By: RE/MAX Real Estate Services