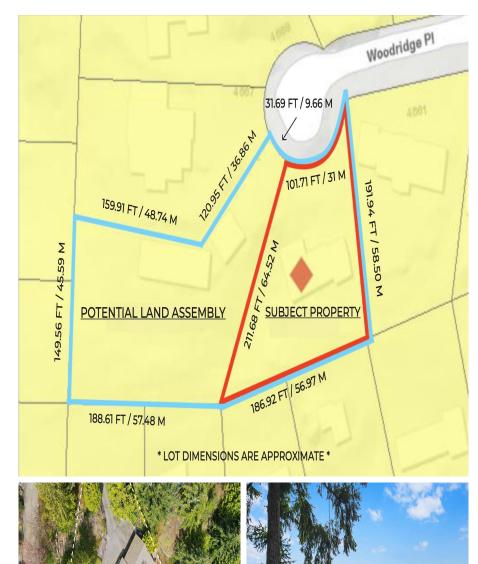

## 4663 Woodridge Place, West Vancouver

\$3,998,000

Potential 4 Lot Subdivision Opportunity, assembled with the adjacent lot 4665 Woodridge Place, w/180' views of the ocean, spanning from Lionsgate Bridge, over the city, stretching across UBC into the Georgia Straight. A hidden West Coast gem, quietly perched upon nearly 21,000SF of land w/awe-inspiring panoramic WATER VIEWS through vaulted over height floor-toceiling windows from almost every room! Enjoy an expansive patio cascading off the main living area leading down to a grassy sun-drenched back yard. Don't miss out on this iconic West Coast setting & highly highly coveted Caulfield location, close to: Lighthouse Park, Caulfield Village, Cypress Mountain, Thunderbird Marina and the best schools the North Shore has to offer!