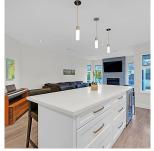

## 6355 Holly Park Drive, Delta

\$1,619,000

Welcome to this bright, spacious and SPECTACULARLY RENO'D home! Nothing to do but move in. New kitchen with gas stove, quartz counters, S/S appliances, wine fridge, high end flooring, 2 gas fireplaces, modern bathrooms, new windows, radiant floor heat and the list goes on. Double garage, private back yard with stamped concrete, powered shed, raised patio, sectioned off garden for that green thumb and even a dog run alongside the home! You won't be disappointed here. Steps to transit, close to all amenities, don't miss this one! Open House Saturday May 21, 12-2pm