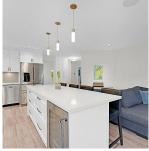

## 6355 Holly Park Drive, Delta

\$1,619,000

Welcome to this bright, spacious and SPECTACULARLY RENO'D home! Nothing to do but move in. New kitchen with gas stove, quartz counters, S/S appliances, wine fridge, high end flooring, 2 gas fireplaces, modern bathrooms, new windows, radiant floor heat and the list goes on. Double garage, private back yard with stamped concrete, powered shed, raised patio, sectioned off garden for that green thumb and even a dog run alongside the home! You won't be disappointed here. Steps to transit, close to all amenities, don't miss this one! Open House Saturday May 21, 12-2pm