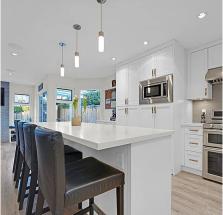

## 6355 Holly Park Drive, Delta

\$1,619,000

Welcome to this bright, spacious and SPECTACULARLY RENO'D home! Nothing to do but move in. New kitchen with gas stove, quartz counters, S/S appliances, wine fridge, high end flooring, 2 gas fireplaces, modern bathrooms, new windows, radiant floor heat and the list goes on. Double garage, private back yard with stamped concrete, powered shed, raised patio, sectioned off garden for that green thumb and even a dog run alongside the home! You won't be disappointed here. Steps to transit, close to all amenities, don't miss this one! Open House Saturday May 21, 12-2pm