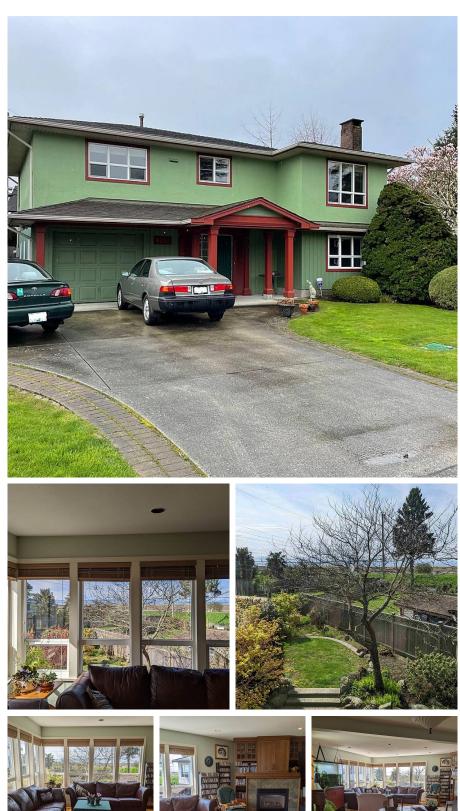

## 8260 Fairdell Crescent, Richmond

\$1,999,900

Nestled on a quiet street in the popular Seafair neighbourhood, this home was extensively renovated in 1999 to maximize its ocean view. On a 7,471 sf lot, It has five bedrooms and three full bathrooms. The upper floor features a generous kitchen and open plan, perfect for entertaining. The upper deck enjoys the ocean view; the landscaped back yard offers privacy and calm. Enjoy easy access to the West Dyke Trail for walking or cycling to Steveston and to Quilchena Golf Club. Walking distance to transit to Richmond Centre, shopping is close by at Seafair and Terra Nova Shopping Centre. The local schools are Gilmore French immersion elementary and Hugh Boyd High. Move in immediately or renovate, or hold to custom build your dream home later and enjoy your investment.

## **KEY INFORMATION**

MLS® R2681843 Residential Detached Seafair 5 Bedrooms 3 Bathrooms 2,444 SF 7,471 SF Lot

## FEATURES

Year Built: 1964 Views: WEST DYKE, WATER & ISLANDS Listed By: Macdonald Realty Westmar