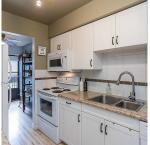

## 1802 10620 150 Street, Surrey

\$580,000

THIS IS ALL ABOUT LOCATION! This EAST/ SOUTH FACING upper unit boasts tons of natural light and enjoy your deck in the sun. Located in the family friendly complex of Lincolns Gate in the heart of Guilford center. Upon Entering, you will feel the warmth of home with laminate wood flooring and spacious floorplan. Kitchen boasts updated white cabinets with new hardware and white appliances and large pantry for storage. Spacious master with walk in closet and both bathrooms have been updated. Enjoy the lifestyle of the outdoor pool, hot tub/sauna, indoor racket ball court and more. Just steps away from All Transit, Gym, Community Center, Guilford Mall, Largest EV Charging Station, Restaurants and Schools. RV/BOAT Parking! Great Investment! Call now!