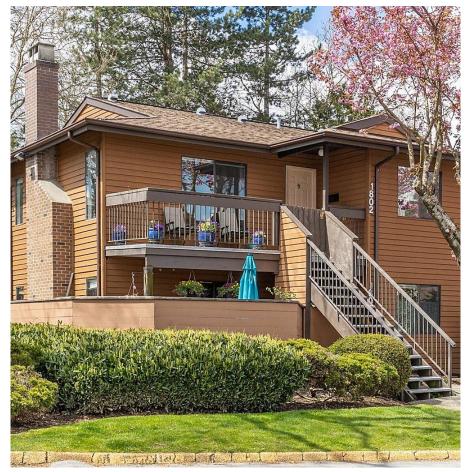

## 1802 10620 150 Street, Surrey

\$580,000

THIS IS ALL ABOUT LOCATION! This EAST/ SOUTH FACING upper unit boasts tons of natural light and enjoy your deck in the sun. Located in the family friendly complex of Lincolns Gate in the heart of Guilford center. Upon Entering, you will feel the warmth of home with laminate wood flooring and spacious floorplan. Kitchen boasts updated white cabinets with new hardware and white appliances and large pantry for storage. Spacious master with walk in closet and both bathrooms have been updated. Enjoy the lifestyle of the outdoor pool, hot tub/sauna, indoor racket ball court and more. Just steps away from All Transit, Gym, Community Center, Guilford Mall, Largest EV Charging Station, Restaurants and Schools. RV/BOAT Parking! Great Investment! Call now!