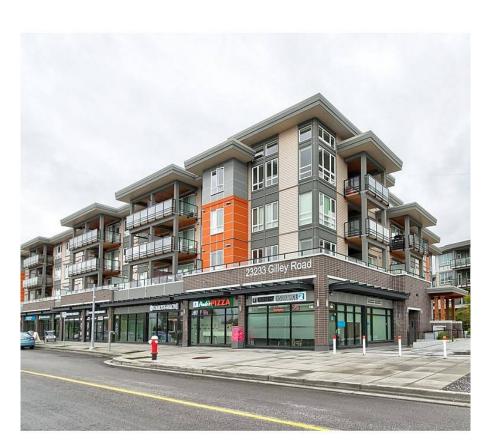

## 402 23233 Gilley Road, Richmond

\$749,880

This beautiful CORNER unit is bright and spacious and includes 2 bedrooms, 2 baths, and a den with high ceilings. This unit boasts a sizable balcony with amazing mountain views! Includes 2 parking spaces and a storage locker. Close to Transit, shopping, community center, schools, parks, riverfront trails, and Queensborough shopping center.

## FEATURES

Year Built: 2020 Views: MOUNTAINS Listed By: Royal LePage Brent Roberts Realty