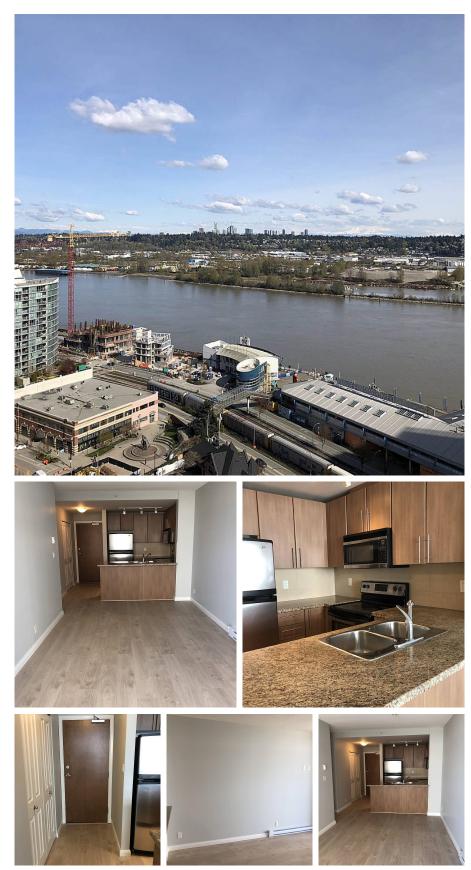

## 2903 892 Carnarvon Street, New Westminster

\$670,000

Welcome to New Westminster's jewel development, Azure 2 of the Plaza 88 Project. Currently this is the only development in North America that has a fully integrated residential skytrain, bus loop & shopping center. Granite counters, stainless steel appliances. Newly Painted, New Laminated Floors and fireplace has been removed and replaced with a new baseboard heater. Large 118 sqft balcony that views the Fraser River and Coastal mountains. The amenities are on the 9th floor which includes a fully gym, steam shower, party rooms, storage lockers & private garden area. Access on P6 to the Skytrain and shopping Mall (approx 225,000 sqft) has great anchor tenants like Safeway, Royal Bank, CIBD, Shoppers Drug Mart, Landmark Theater, Tim Hortons, Starbucks plus many more.

## FEATURES

Year Built: 2009 Views: River and mountains Listed By: The Centre Pacific Project Marketing Corp.