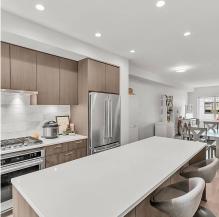

## 45 19451 Sutton Avenue, Pitt Meadows

\$1,089,900

Welcome to "Natures Walk" a sought after craftsman-inspired townhome community built by award-winning Onni Group & located in Pitt Meadows South Bonson area - steps from Osprey Village & river front trails. Open flrplan w/ modern finishings & gourmet kit offering stainless steel appl, gas range, microwave, dark cabinets, center island/breakfast bar, laminate flrs & 2 pc bath on main. 3 bdrms up w/ vaulted ceilings incl mstr w/ a spacious closet & organizer & 4 pc ensuite w/ dble sink vanity & heated flrs. Other feat incl A/C, tankless hot water heater, fully fenced yard/patio, natural gas BBQ line & tandem garage. Access to Meadows Club, an exclusive 5,000 sqft Wellness Centre w/ a gym, party rm, outdoor pool, hot tub, simulator & games rm. Rentals allowed!