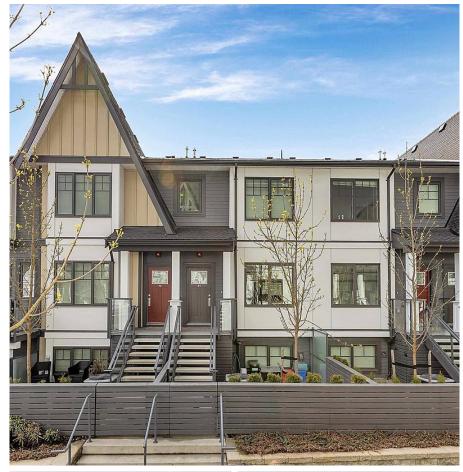

## 45 19451 Sutton Avenue, Pitt Meadows

\$1,089,900

Welcome to "Natures Walk" a sought after craftsman-inspired townhome community built by award-winning Onni Group & located in Pitt Meadows South Bonson area - steps from Osprey Village & river front trails. Open flrplan w/ modern finishings & gourmet kit offering stainless steel appl, gas range, microwave, dark cabinets, center island/breakfast bar, laminate flrs & 2 pc bath on main. 3 bdrms up w/ vaulted ceilings incl mstr w/ a spacious closet & organizer & 4 pc ensuite w/ dble sink vanity & heated flrs. Other feat incl A/C, tankless hot water heater, fully fenced yard/patio, natural gas BBQ line & tandem garage. Access to Meadows Club, an exclusive 5,000 sqft Wellness Centre w/ a gym, party rm, outdoor pool, hot tub, simulator & games rm. Rentals allowed!