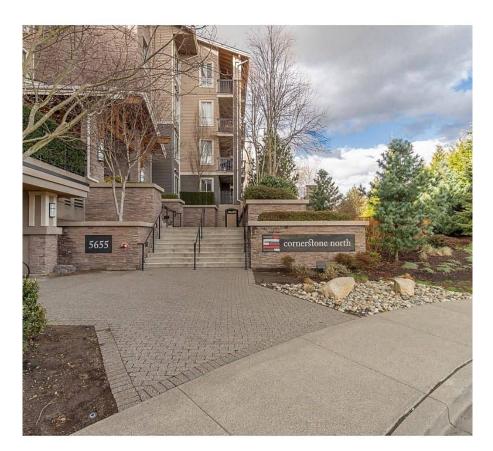

## 307 5655 210a Street, Langley

\$589,000

2 bedroom and 2 bathroom unit, over 800+ sq ft and has high quality finishing, including high 9' CEILINGS, and STAINLESS STEEL appliances. QUARTZ countertops, SOFT closing cabinets, BEAUTIFUL KITCHEN tile backsplash, LAMINATE flooring< SPA INSPIRED ensuite GIANT walk in closet and 80+ sq ft PATIO. Central to Kwantlen College (900m) Langley Twin Ice Rinks (400m) School catchments: James Hill Elementary (4lms) Langley Secondary (900m) BONUS: 2 PARKING STALLS AND A STORAGE LOCKER! PETS and RENTALS ALLOWED.