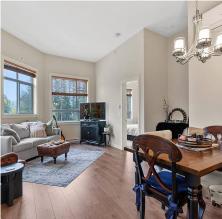

## 501 3535 146a Street, Surrey

\$844,900

This showstopping corner unit penthouse has all the bells and whistles, being a former show home. With soaring 12ft ceilings & massive windows the light floods in and your views are incredible. Your open concept kitchen has professional grade appliances including a double oven, gas range, and quartz countertops and flows seamlessly into your dining and living room space, perfect for entertaining. Your generously sized master bedroom includes a spa like ensuite with double vanity, massive tiled shower and impressive walkin closet. On top of the incredibly well laid out indoor space, you can enjoy your indoor/outdoor glassed-in solarium year-round! Air conditioning, 2 parking spaces, a storage locker, incredible common amenities room & so much more make this home one you won't want to miss!