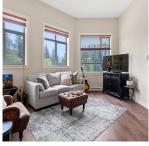

## 501 3535 146a Street, Surrey

\$844,900

This showstopping corner unit penthouse has all the bells and whistles, being a former show home. With soaring 12ft ceilings & massive windows the light floods in and your views are incredible. Your open concept kitchen has professional grade appliances including a double oven, gas range, and quartz countertops and flows seamlessly into your dining and living room space, perfect for entertaining. Your generously sized master bedroom includes a spa like ensuite with double vanity, massive tiled shower and impressive walkin closet. On top of the incredibly well laid out indoor space, you can enjoy your indoor/outdoor glassed-in solarium year-round! Air conditioning, 2 parking spaces, a storage locker, incredible common amenities room & so much more make this home one you won't want to miss!