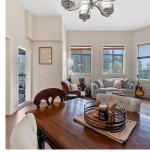

## 501 3535 146a Street, Surrey

\$844,900

This showstopping corner unit penthouse has all the bells and whistles, being a former show home. With soaring 12ft ceilings & massive windows the light floods in and your views are incredible. Your open concept kitchen has professional grade appliances including a double oven, gas range, and quartz countertops and flows seamlessly into your dining and living room space, perfect for entertaining. Your generously sized master bedroom includes a spa like ensuite with double vanity, massive tiled shower and impressive walkin closet. On top of the incredibly well laid out indoor space, you can enjoy your indoor/outdoor glassed-in solarium year-round! Air conditioning, 2 parking spaces, a storage locker, incredible common amenities room & so much more make this home one you won't want to miss!