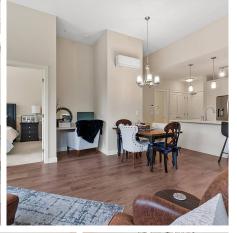

## 501 3535 146a Street, Surrey

\$844,900

This showstopping corner unit penthouse has all the bells and whistles, being a former show home. With soaring 12ft ceilings & massive windows the light floods in and your views are incredible. Your open concept kitchen has professional grade appliances including a double oven, gas range, and quartz countertops and flows seamlessly into your dining and living room space, perfect for entertaining. Your generously sized master bedroom includes a spa like ensuite with double vanity, massive tiled shower and impressive walkin closet. On top of the incredibly well laid out indoor space, you can enjoy your indoor/outdoor glassed-in solarium year-round! Air conditioning, 2 parking spaces, a storage locker, incredible common amenities room & so much more make this home one you won't want to miss!