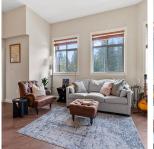

## 501 3535 146a Street, Surrey

\$844,900

This showstopping corner unit penthouse has all the bells and whistles, being a former show home. With soaring 12ft ceilings & massive windows the light floods in and your views are incredible. Your open concept kitchen has professional grade appliances including a double oven, gas range, and quartz countertops and flows seamlessly into your dining and living room space, perfect for entertaining. Your generously sized master bedroom includes a spa like ensuite with double vanity, massive tiled shower and impressive walkin closet. On top of the incredibly well laid out indoor space, you can enjoy your indoor/outdoor glassed-in solarium year-round! Air conditioning, 2 parking spaces, a storage locker, incredible common amenities room & so much more make this home one you won't want to miss!