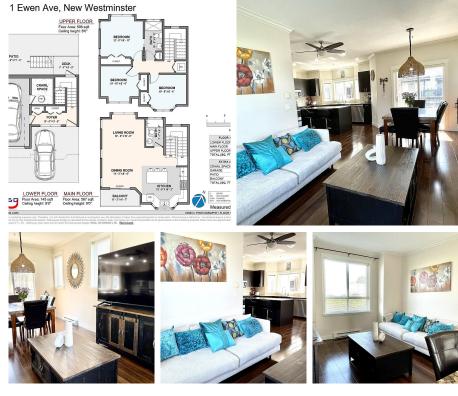

## 22 1211 Ewen Avenue, New Westminster

\$930,000

Welcome to Alexander Walk duplex style townhouse. This lovely home has 3 bedrooms/ 2 full bath, bright open concept with granite kitchen countertop and stainless steel appliances. Recent updates in the last 4 years includes deck 2020, dish washer 2022, ensuite bathroom 2021, stairs carpet 2018, laminate flooring throughout 3rd level 2016, motorized blinds in master bedroom and balcony sliding door. New washer and dryer will be installed too. Located few minutes drive or bus ride to 22nd Skytrain Station, easy access to Highway towards Vancouver, Richmond, Surrey, Delta and Langley. close to shopping, restaurant and coffee shops. 3 pets allowed with no size restrictions.

## **KEY INFORMATION**

MLS® R2682060 Residential Attached Queensborough 3 Bedrooms 2 Bathrooms 1,310 SF