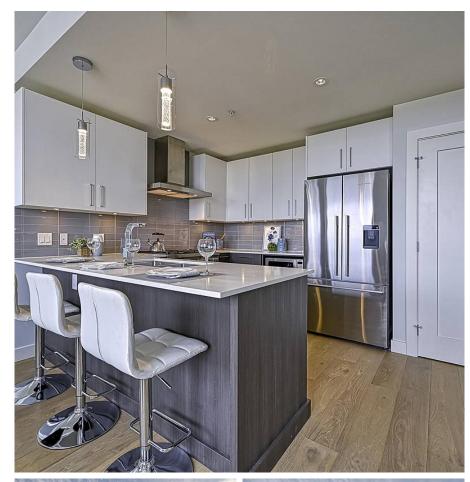

## 405 13040 No. 2 Road, Richmond

\$1,018,800

HARBOUR WALK — Brand new, move in ready Penthouse unit just steps away from the water. With two spacious Sky Decks that have perfect views of the mountains. Thoughtful details include vaulted ceilings, roughed in air conditioning and luxurious upgraded appliance package with sleek modern interior designing. Plenty of amenities in the area including, restaurants, schools, parks, dyke trails and so much more. Enjoy your new home in the heart of Steveston.