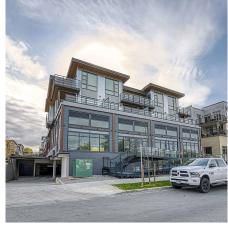

## 405 13040 No. 2 Road, Richmond

\$1,018,800

HARBOUR WALK — Brand new, move in ready Penthouse unit just steps away from the water. With two spacious Sky Decks that have perfect views of the mountains. Thoughtful details include vaulted ceilings, roughed in air conditioning and luxurious upgraded appliance package with sleek modern interior designing. Plenty of amenities in the area including, restaurants, schools, parks, dyke trails and so much more. Enjoy your new home in the heart of Steveston.