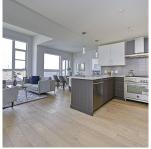

## 405 13040 No. 2 Road, Richmond

\$1,018,800

HARBOUR WALK — Brand new, move in ready Penthouse unit just steps away from the water. With two spacious Sky Decks that have perfect views of the mountains. Thoughtful details include vaulted ceilings, roughed in air conditioning and luxurious upgraded appliance package with sleek modern interior designing. Plenty of amenities in the area including, restaurants, schools, parks, dyke trails and so much more. Enjoy your new home in the heart of Steveston.