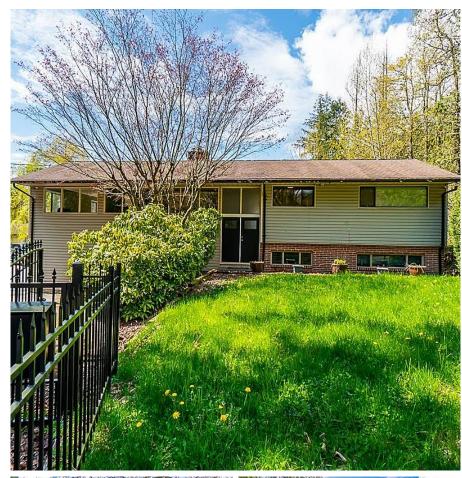

## 11853 246 Street, Maple Ridge

\$1,880,000

Located on QUIET no through road is this CHARMING COUNTRY ESTATE ON 2.6
LEVEL ACRES WITH CITY WATER. This unique property will offer privacy & TRANQUILLITY for you & your whole family. The living room has a gas fireplace large windows and the main floor family room ideal for Media Room. With French doors opening to large deck (30'X35') is PERFECT FOR ENTERTAINING. The property is large enough for all your creative ideas, There is a detached insulated double garage (36' x 28') with office set up and a separate LARGE 2 bay shop.