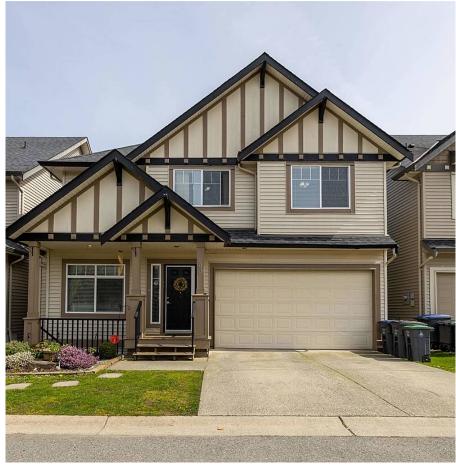

## 33 6195 168 Street, Surrey

\$1,489,999

Welcome to Poet's Trail. This beautiful 3,346 sqft detached strata home situated in the heart of Cloverdale is one of a kind. The main floor boasts an immaculate chefs kitchen with all stainless steel appliances, granite countertops and open concept living and dining. Upstairs features 4 bedrooms with a large master bedroom, en suite bathroom and sizeable walk in closet. Walk downstairs to a fully finished and renovated 2 bedroom basement suite. Includes a sizeable kitchen with an island. Side by side double garage and fully fenced backyard. \$497.35 a month strata fee which includes house insurance, yard maintenance, garbage, sewer and water. Central location, located near schools, parks, restaurants, and minutes away from Northview Golf & Country Club and Cloverdale Recreation Centre.