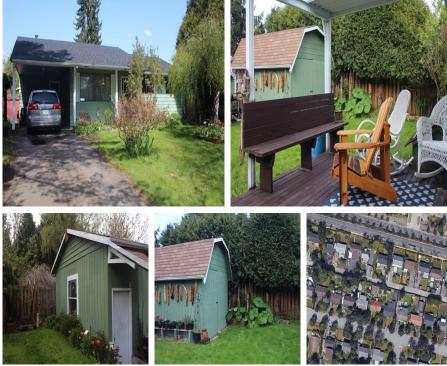

## 17423 63a Avenue, Surrey

\$1,299,000

Located on a quiet street, this RANCHER home also features rear lane access and a backyard shop. This large and level lot, is perfect for construction of a new home, and is centrally located just off of 64th for easy commuting. Alley access to fully fenced back yard and shop. The shop features 220 volt electricity, heat and internet cable running. Just a short trip away from parks, schools, Cloverdale Rec Center, Shopping, and much more! Buyer/buyers agent to confirm with City of Surrey for all inquiries.