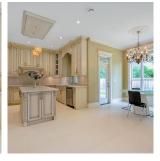

## 8660 Minler Road, Richmond

\$2,980,000

EXECUTIVE DELUXE home (close to 3900 sq ft) on huge lot (66x125). 5 bdrms (4 up-1 down) all with separate ensuites, den, media room, 10' ceilings on main with 16" soaring ceilings in L/R, entry & F/R. Gourmet chefs kitchen with S/S appliances, Wok kitchen, gorgeous 24"x24" tiles throughout entry & F/R. Huge Expensive crystal chandeliers throughout, A/C, HRV, Steam shower & Relaxing Sauna in sumptuous master ensuite. Exterior has lots of stone details, triple garage & electric gate. Close to all levels of schools, shopping & buses. Very high end home in PRESTIGIOUS area of million \$\$\$ area.