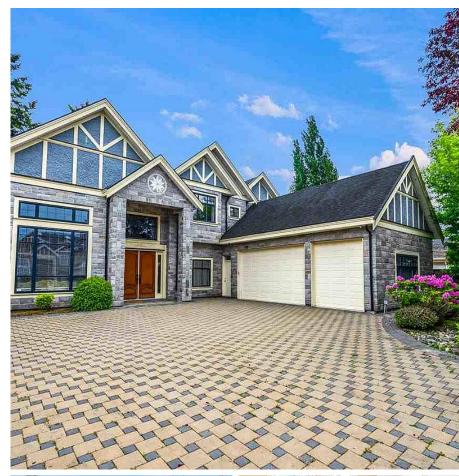

## 8660 Minler Road, Richmond

\$2,980,000

EXECUTIVE DELUXE home (close to 3900 sq ft) on huge lot (66x125). 5 bdrms (4 up-1 down) all with separate ensuites, den, media room, 10' ceilings on main with 16" soaring ceilings in L/R, entry & F/R. Gourmet chefs kitchen with S/S appliances, Wok kitchen, gorgeous 24"x24" tiles throughout entry & F/R. Huge Expensive crystal chandeliers throughout, A/C, HRV, Steam shower & Relaxing Sauna in sumptuous master ensuite. Exterior has lots of stone details, triple garage & electric gate. Close to all levels of schools, shopping & buses. Very high end home in PRESTIGIOUS area of million \$\$\$ area.