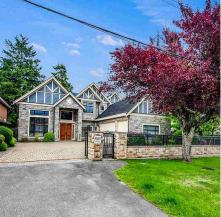

## 8660 Minler Road, Richmond

\$2,980,000

EXECUTIVE DELUXE home (close to 3900 sq ft) on huge lot (66x125). 5 bdrms (4 up-1 down) all with separate ensuites, den, media room, 10' ceilings on main with 16" soaring ceilings in L/R, entry & F/R. Gourmet chefs kitchen with S/S appliances, Wok kitchen, gorgeous 24"x24" tiles throughout entry & F/R. Huge Expensive crystal chandeliers throughout, A/C, HRV, Steam shower & Relaxing Sauna in sumptuous master ensuite. Exterior has lots of stone details, triple garage & electric gate. Close to all levels of schools, shopping & buses. Very high end home in PRESTIGIOUS area of million \$\$\$ area.