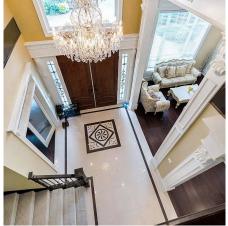

## 8660 Minler Road, Richmond

\$2,980,000

EXECUTIVE DELUXE home (close to 3900 sq ft) on huge lot (66x125). 5 bdrms (4 up-1 down) all with separate ensuites, den, media room, 10' ceilings on main with 16" soaring ceilings in L/R, entry & F/R. Gourmet chefs kitchen with S/S appliances, Wok kitchen, gorgeous 24"x24" tiles throughout entry & F/R. Huge Expensive crystal chandeliers throughout, A/C, HRV, Steam shower & Relaxing Sauna in sumptuous master ensuite. Exterior has lots of stone details, triple garage & electric gate. Close to all levels of schools, shopping & buses. Very high end home in PRESTIGIOUS area of million \$\$\$ area.