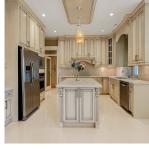

## 8660 Minler Road, Richmond

\$2,980,000

EXECUTIVE DELUXE home (close to 3900 sq ft) on huge lot (66x125). 5 bdrms (4 up-1 down) all with separate ensuites, den, media room, 10' ceilings on main with 16" soaring ceilings in L/R, entry & F/R. Gourmet chefs kitchen with S/S appliances, Wok kitchen, gorgeous 24"x24" tiles throughout entry & F/R. Huge Expensive crystal chandeliers throughout, A/C, HRV, Steam shower & Relaxing Sauna in sumptuous master ensuite. Exterior has lots of stone details, triple garage & electric gate. Close to all levels of schools, shopping & buses. Very high end home in PRESTIGIOUS area of million \$\$\$ area.