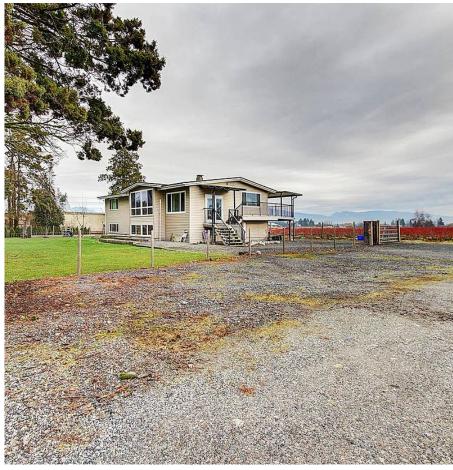

## 17611 Ford Road Detour, Pitt Meadows

\$2,999,000

9.43 acre Blueberry farms on prime agricultural land in Pitt Meadows. The farm has a beautiful house, shop . Bluecrop and Duke variety of blueberry is in production. Potential Income from crop is up to \$90,000.00. Metal Roof is almost 1 year old. Mountain view. The property is perfect for for investors, hobbist or farmer. The property is minutes away from Lougheed Highway & Golden Ears Bridge.

## **KEY INFORMATION**

MLS® R2682186 Residential Detached West Meadows 4 Bedrooms 2 Bathrooms 1,182 SF

## FEATURES

Year Built: 1965 Views: mountain Listed By: Century 21 Coastal Realty Ltd.