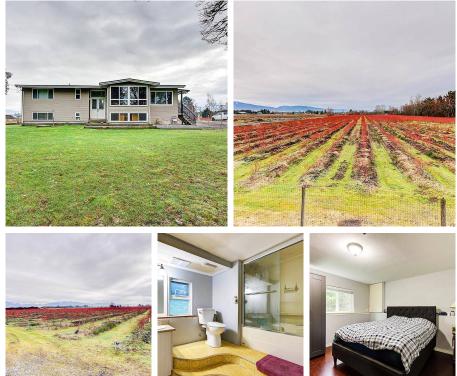

## 17611 Ford Road Detour, Pitt Meadows

\$2,999,000

9.43 acre Blueberry farms on prime agricultural land in Pitt Meadows. The farm has a beautiful house, shop . Bluecrop and Duke variety of blueberry is in production. Potential Income from crop is up to \$90,000.00. Metal Roof is almost 1 year old. Mountain view. The property is perfect for for investors, hobbist or farmer. The property is minutes away from Lougheed Highway & Golden Ears Bridge.

## **KEY INFORMATION**

MLS® R2682186 Residential Detached West Meadows 4 Bedrooms 2 Bathrooms 1,182 SF

## FEATURES

Year Built: 1965 Views: mountain Listed By: Century 21 Coastal Realty Ltd.