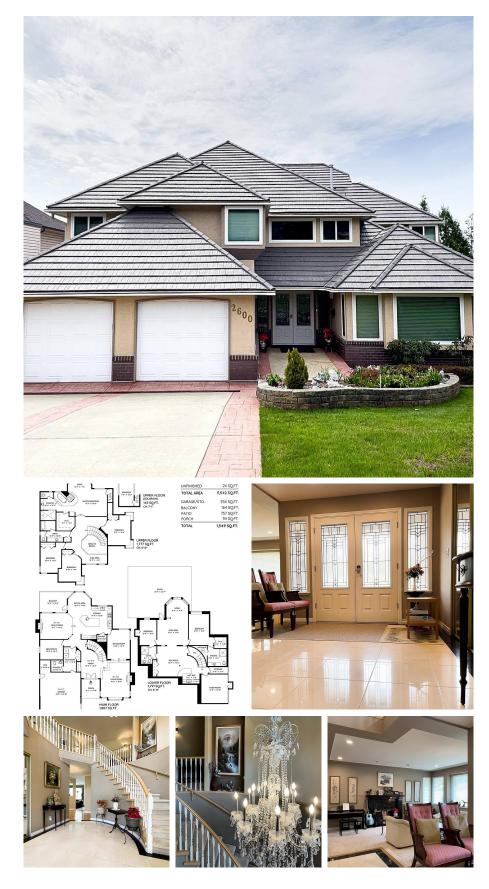

## 2600 Uplands Court, Coquitlam

\$2,080,000

This meticulous large spacious fully fenced home located in Coquitlam neighbourhood. SE facing views of Mt. Baker. The large open plan kitchen updated all appliances are brand new-such as : fridge, stove fan, microwave, oven, dishwasher, stainless steel appliances, granite counter top etc. Tons of renovation upgrades. Over \$20G in master bathroom renovation. Basement in-law suite. Window coverings updated and day & night cellular blinds, family room and master bedroom are air conditioning, stamp concrete driveway, tinted windows, EV car charger & more. 5 min drive to Coquitlam Ctr & transit loop.(Skytrain and Westcoast Express), Glen Elementary & Pinetree Secondary, Douglas College, library nearby, and all supermarkets, restaurants etc. Excellent place to live. Showing by Appointment MUST.

## **KEY INFORMATION**

MLS® R2682192 Residential Detached Upper Eagle Creek 6 Bedrooms 5 Bathrooms 5,518 SF 9,213 SF Lot

## FEATURES

Year Built: 1990 Views: Mt. Baker Listed By: Selmak Realty Limited