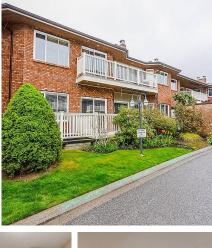

## 102 7001 Eden Drive, Chilliwack

\$550,000

Welcome home to the Courtyard at Edenbank! Entering this 55+ complex is like entering a sanctuary in the heart of Sardis! Beautiful walking trails and ponds, tennis/pickleball court, 110 year old clubhouse complete with indoor pool, hot tub, games room, meeting rooms, a bar and kitchen! The courtyards offers an open air entry, with beautiful fountains and landscaping. Inside the home are 2 good sized bedrooms 2 full washrooms including an ensuite, a den/3rd bedroom, large kitchen with eating area, gas fireplace, outdoor patio, the list goes on. Heat pump with AC installed in last few years, built in vacuum, 2 parking stalls, RV parking available and a storage locker. The Edenbank community really is a wonderful place to call home. Come and see for yourself.