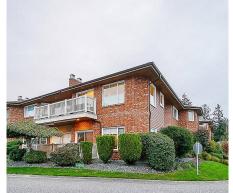

## 102 7001 Eden Drive, Chilliwack

\$550,000

Welcome home to the Courtyard at Edenbank! Entering this 55+ complex is like entering a sanctuary in the heart of Sardis! Beautiful walking trails and ponds, tennis/pickleball court, 110 year old clubhouse complete with indoor pool, hot tub, games room, meeting rooms, a bar and kitchen! The courtyards offers an open air entry, with beautiful fountains and landscaping. Inside the home are 2 good sized bedrooms 2 full washrooms including an ensuite, a den/3rd bedroom, large kitchen with eating area, gas fireplace, outdoor patio, the list goes on. Heat pump with AC installed in last few years, built in vacuum, 2 parking stalls, RV parking available and a storage locker. The Edenbank community really is a wonderful place to call home. Come and see for yourself.